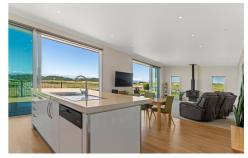

The vibrant orange door leads into an open-plan living area flooded with natural light and framed by picturesque views. The modern kitchen features a handcrafted concrete benchtop with unique wine bottle inlays and premium Miele appliances.

Designed for effortless indoor-outdoor living, two sets of sliding stacker doors open onto a generous timber deck - an inviting space to relax and take in the scenery. A Masport wood burner, underfloor heating, and double glazing provide warmth and comfort in cooler months, while electric blinds and a sprinkler system offer convenience and security.