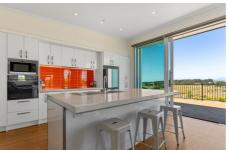

The vibrant orange door leads into an open-plan living area flooded with natural light and framed by picturesque views. The modern kitchen features a handcrafted concrete benchtop with unique wine bottle inlays and premium Miele appliances.