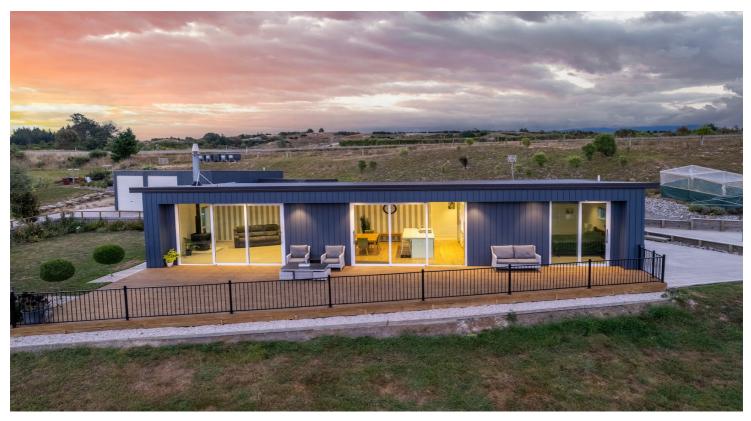

## **TRANQUILLITY IN TASMAN**

3 🛱 | 2 🚔 | 3 🛱

Nestled in a peaceful setting with stunning rural views towards Tasman Bay, this nearly new home offers a sought-after lifestyle with direct access to the Great Taste Trail.

A tree lined driveway makes for a welcoming entrance to the house which is bathed in all-day sunshine thanks to its north-facing aspect. Built for low maintenance living, the home is clad in durable 'Ultraclad' aluminium, for a modern, practical finish.

Designed for effortless indoor-outdoor living, two sets of sliding stacker doors open onto a generous timber deck - an inviting space to relax and take in the scenery. A Masport wood burner, underfloor heating, and double glazing provide warmth and comfort in cooler months, while electric blinds and a sprinkler system offer convenience and security.