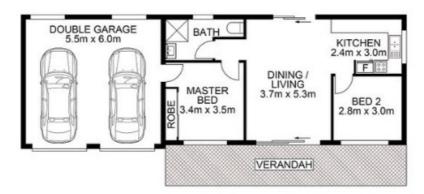

#### Granny Flat:

- Stunning council-approved granny flat with its own private double garage
- 2 well-sized bedrooms, one with mirrored built-in wardrobe
- Fully tiled bathroom with toilet
- Well-appointed kitchen, flowing into a spacious dining area
- Separate electricity meter

## **GRANNY FLAT**

### AGENCY

Disclaimer: Please note this floor plan is for marketing purposes and is to be used as a guide only. All dimensions are estimates only and may not be exact measurements.