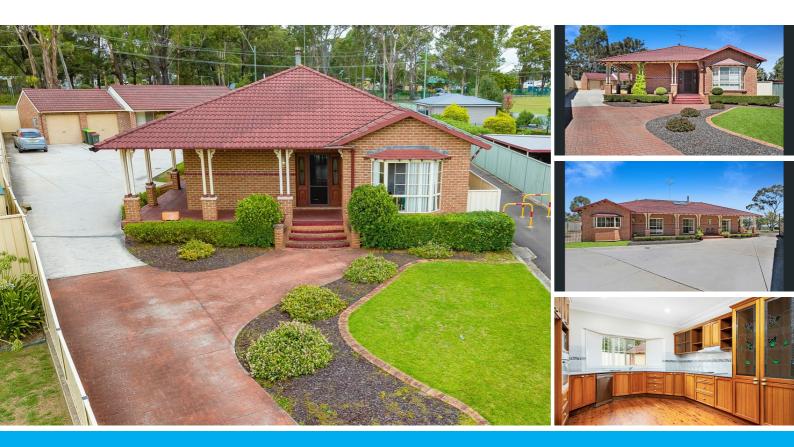

### 34 WINTON STREET APPIN

### CHARMING FAMILY HOME WITH GRANNY FLAT – A HIDDEN GEM IN APPIN!

Nestled in the heart of Appin on an expansive 1,359 square metre block, this beautiful family home offers the perfect balance of comfort, privacy, and convenience. Whether you're seeking space for a growing family or an investment opportunity, this property is ready to welcome its new owners. The stunning design and thoughtful features make it a standout, and the separate granny flat adds an extra layer of versatility.

#### Main Home:

- 4 spacious bedrooms, each with built-in wardrobes
- Master suite with private ensuite and walk-in wardrobe
- Elegant main bathroom with a beautiful bathtub
- Expansive living area with a cozy fireplace, flowing seamlessly to a north-facing verandah
- Formal dining room
- U-shaped timber kitchen with walk-in pantry, adjoining a generous meal area

#### Granny Flat:

- Stunning council-approved granny flat with its own private double garage
- 2 well-sized bedrooms, one with mirrored built-in wardrobe
- Fully tiled bathroom with toilet
- Well-appointed kitchen, flowing into a spacious dining area
- Separate electricity meter

#### Additional Features:

- Potential of good rental income
- Large 1,359 sqm block with off-street parking for up to 12 cars on a concrete driveway
- Manicured lawns, ready for easy upkeep
- Just 200 meters to Appin Township, with local amenities like the famous hotel and pie shop
- 25-minute drive to Bulli and Thirroul beaches
- Ceiling fans, split system air conditioning, downlights, 2 car garage