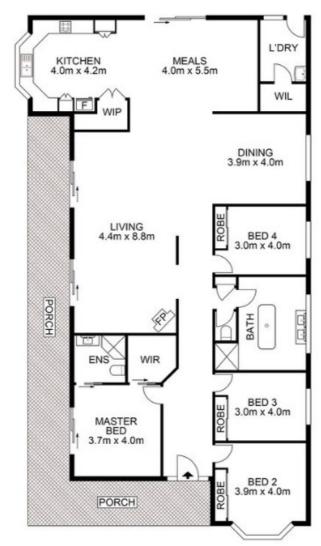

#### Main Home:

- 4 spacious bedrooms, each with built-in wardrobes
- Master suite with private ensuite and walk-in wardrobe
- Elegant main bathroom with a beautiful bathtub
- Expansive living area with a cozy fireplace, flowing seamlessly to a north-facing verandah
- Formal dining room
- U-shaped timber kitchen with walk-in pantry, adjoining a generous meal area

## MAIN RESIDENCE

### AGENCY

Disclaimer: Please note this floor plan is for marketing purposes and is to be used as a guide only. All dimensions are estimates only and may not be exact measurements.