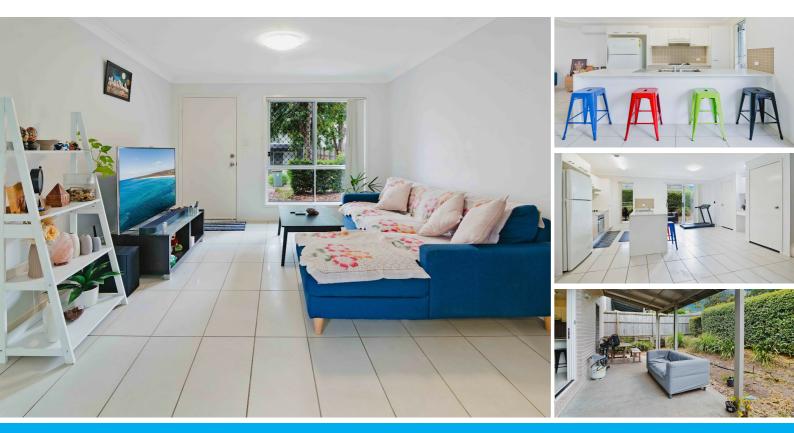

### GREAT INVESTMENT OPPORTUNITY CLOSE TO BRISBANE CBD!

Do not miss out on viewing this ideally located, 3 bedroom townhouse. Its expected to sell quickly!

Boasting a light and bright, open plan kitchen, dining and lounge area that opens up to the fully fenced courtyard. The gourmet kitchen features stone benchtops, ample storage space and dishwasher. With a seperate laundry, lots of storage space and study nook, this home has it all.

Property Features -

- \* 3 good size bedrooms master with ensuite, new aircon & own private balcony
- \* Main bathroom with bath tub
- \* Modern open plan living, dining & kitchen area with new aircon
- \* Study nook
- \* Separate laundry
- \* Single lock up garage
- \* Fully fenced courtyard

\* Located at the back of the complex with no back neighbours & only one adjoined property Low BC fees

This property is currently tenanted at \$570 per week until Nov 25 with lovely long term tenants

Contact Kera on 0404 232 429 to book an inspection today