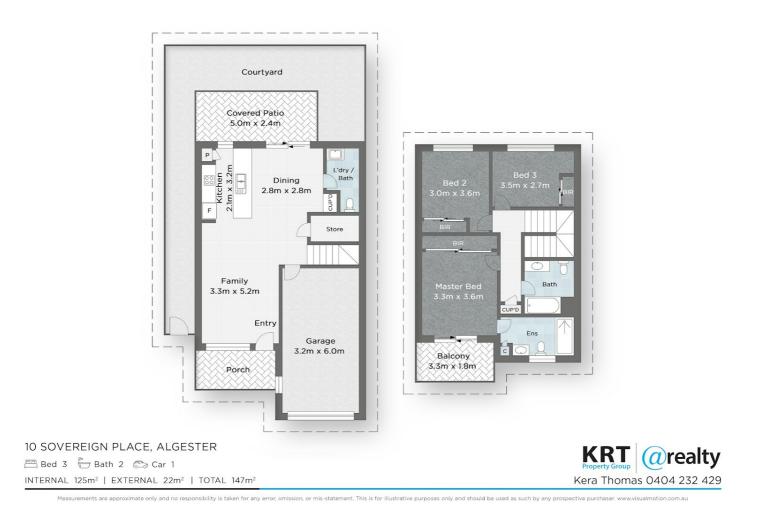

#### 3 BED | 2 BATH | 1 CAR

PRICE: \$649,000

OPEN FOR INSPECTION: N/A

Kera Thomas 0404232429 kera@atrealty.com.au www.atrealty.com.au

Disclaimer: Please note this floor plan is for marketing purposes and is to be used as a guide only. All dimensions are estimates only and may not be exact measurements.