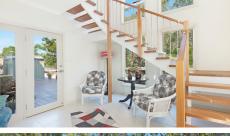

FEATURES: Filtered water views, Stylish light filled tiled entrance lobby with bespoke stair case, Full length timber decked balcony. Timber decking front and side. Juliette Balcony. Cypress pine boards in the Kitchen and upstairs living area. Split system air conditioning. Ceiling fans. Spear point pump with garden reticulation system. Concrete driveway and turning bay that can accommodate two extra cars, boat or trailer.