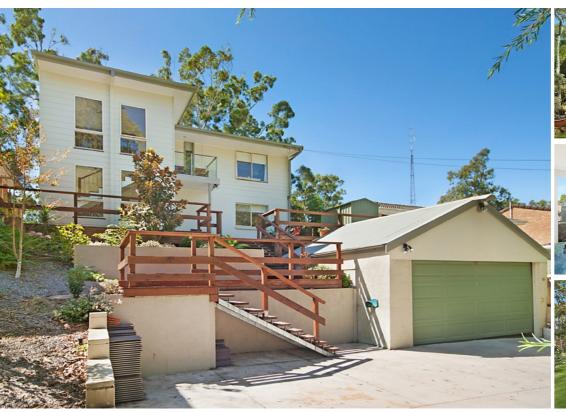

## YOU'VE ARRIVED YOU'RE . . . YOU'RE HOME.

From the moment you arrive you'll feel at home and sheltered in this warm and inviting property. Ideally nestled alongside quiet and leafy Lemon Tree Passage reserve, with boating, fishing and water sports right there before you.

The Contemporary renovation featuring a light filled atrium skilfully executed offers aspect, style, crisp modernity and a relaxed organic atmosphere.

SITUATION: Privately located on Lemon Tree Passage reserve with filtered water views to Taylor's beach and Soldiers Point. Just a mere 300 metres (approx.) along Mangrove Boardwalk to Koala Reserve, marina, cafes, new up market restaurant & specialty home wares shop. Minutes drive to the Bowling Club and approximately 20 minutes to Newcastle Airport.

STYLE: Elevated 2 storey home exhibiting a contemporary renovation and addition offering a delightful interplay of light and style with a facade dressed in modern colours.

ACCOMMODATION: Two en-suite bedrooms. King sized Master with direct access to balcony and water views, Open plan living area featuring modern kitchen opening on to a substantial full length timber decked balcony. The lower level offers a large open plan living area second bedroom, new bathroom and study or possible third bedroom. Double lock up garage with auto door.

FEATURES: Filtered water views, Stylish light filled tiled entrance lobby with bespoke stair case, Full length timber decked balcony. Timber decking front and side. Juliette Balcony. Cypress pine boards in the Kitchen and upstairs living area. Split system air conditioning. Ceiling fans. Spear point pump with garden reticulation system. Concrete driveway and turning bay that can accommodate two extra cars, boat or trailer.