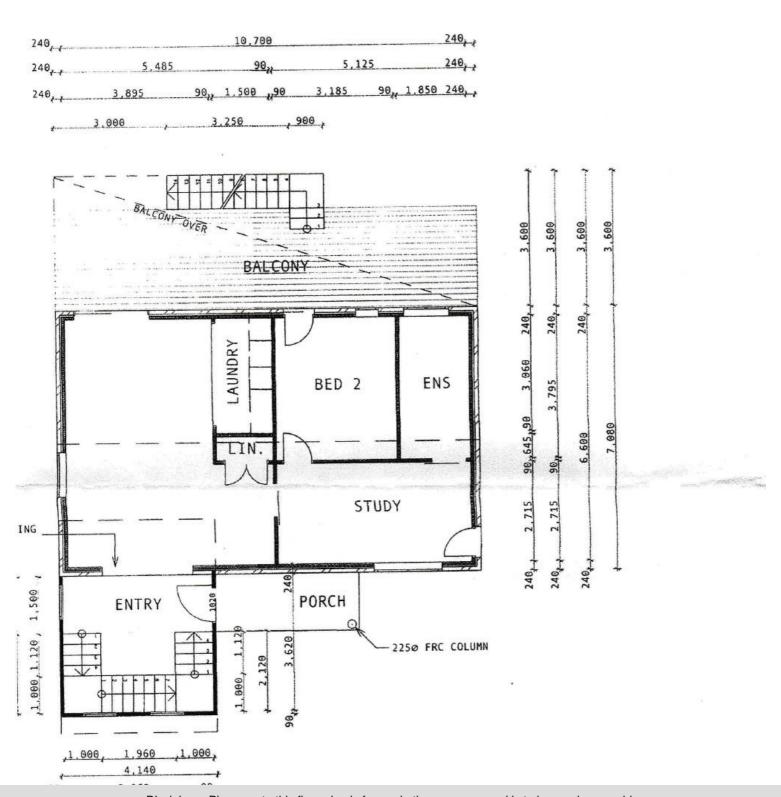

STYLE: Elevated 2 storey home exhibiting a contemporary renovation and addition offering a delightful interplay of light and style with a facade dressed in modern colours.

ACCOMMODATION: Two en-suite bedrooms. King sized Master with direct access to balcony and water views, Open plan living area featuring modern kitchen opening on to a substantial full length timber decked balcony. The lower level offers a large open plan living area second bedroom, new bathroom and study or possible third bedroom. Double lock up garage with auto door.

## 2 BED | 2 BATH | 2 CAR

PRICE:
Contact Agent

OPEN FOR INSPECTION: N/A

Andrew Battrick 0405717826 andrewb@atrealty.com.au www.atrealty.com.au

Disclaimer: Please note this floor plan is for marketing purposes and is to be used as a guide only. All dimensions are estimates only and may not be exact measurements.