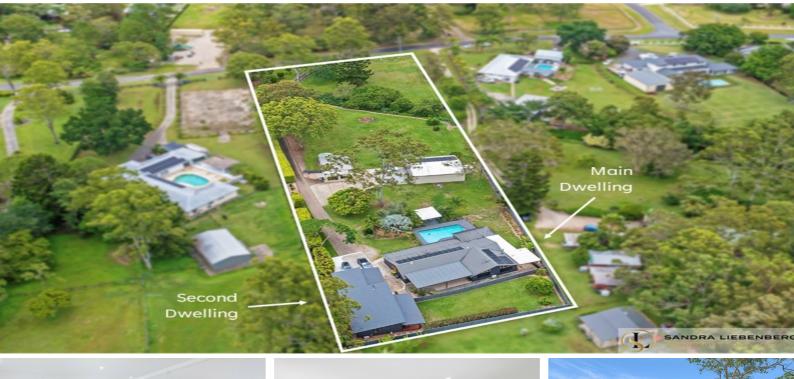

#### **TWO HOMES - MASSIVE SHED - ON USABLE ACREAGE!**

Welcome to this stunning ultra private Dual Living property thoughtfully designed with the generosity of space for multi-generational living or hosting visitors on (approx (7,792m2) of park-like grounds in one of Tallai's finest cul-de-sac pockets on the Gold Coast Queensland

The beauty of this property is instantly evident upon arrival with a carefully curated tree-lined driveway leading to a dual family retreat that rests beautifully with its magnificent surrounds and sets the tone, creating a striking fusion of peace and modern day living.

Completed to a generous spec in 2024 and offering the best of modern updates, it's the ultimate opportunity for the astute buyer to enjoy the flaunting crafted dual living design with poolside entertaining that combines all the vital elements for a private family environment. Or, continue the currently operated short term holiday let for a passive income (STCA).