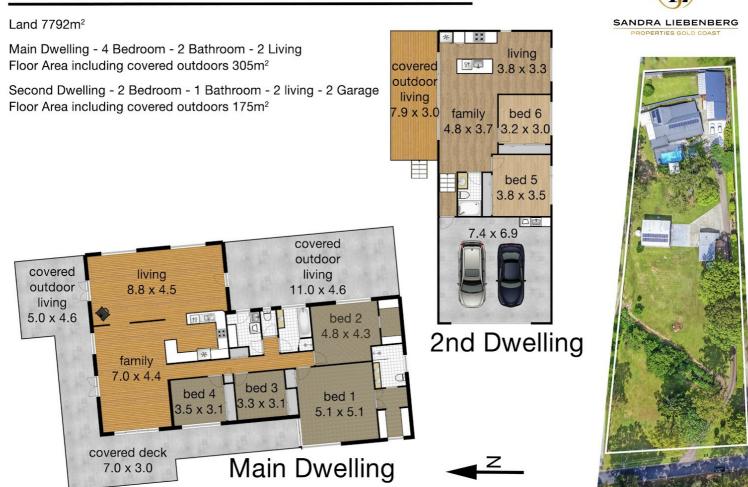

### FOR SALE 6 ⊟ | 3 ⇔ | 10 ⊜ 14 ALAWARA DRIVE, TALLAI, QLD, 4213

Whilst every attempt has been made to ensure the accuracy of the floor plan. Measurements of doors, windows rooms and any other items are approximate and no responsibility is taken for any error, omission or misstatement. This plan is for illustrative purposes only and should be used as such by any prospective purchaser.