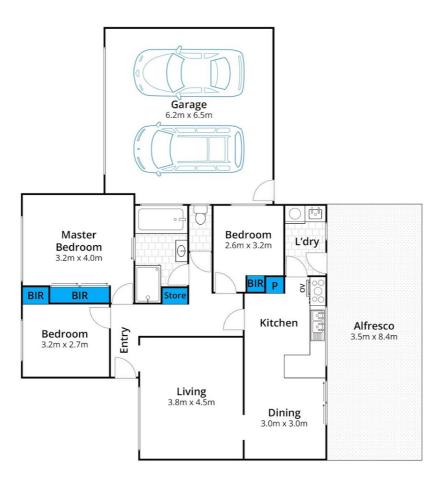

### 3 BED | 1 BATH | 2 CAR

PRICE: \$480,000 - \$525,000

OPEN FOR INSPECTION: N/A

Sandeep Bhangu 0432549151 sandeep@localpropertyexperts.com.au localpropertyexperts.com.au

Whilst bwrm.com.au has made every attempt to ensure the accuracy of the floor plan contained here, measurements are approximate and no responsibility is taken for any error, omission, or mis-statement. This plan is for illustrative purposes only.

## 2/1 Budgeree Place, Hoppers Crossing

Disclaimer: Please note this floor plan is for marketing purposes and is to be used as a guide only. All dimensions are estimates only and may not be exact measurements.