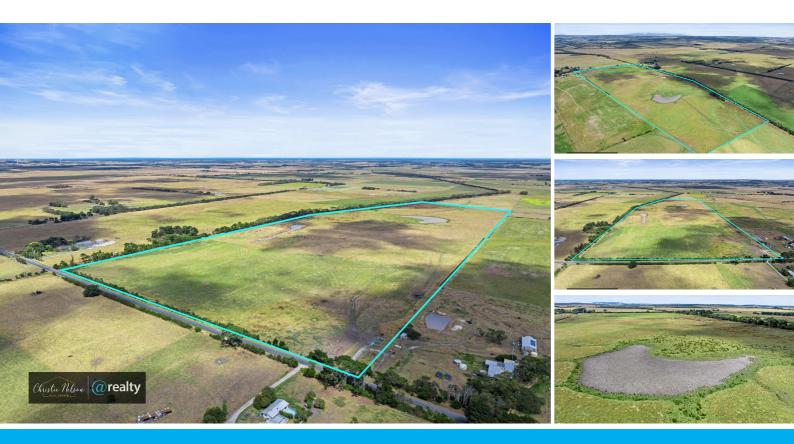

## APPROX. 100 ACRES. GRAZING OPPORTUNITY AWAITS.

If you've outgrown your current holding and require some additional land or would simply like to step into a farming opportunity, this parcel just might be of interest to you.

Situated on a sealed road, this approx. 100 acre parcel offers a good holding for rearing livestock with 2 dams, water license and good fencing. Those who wish to reside at the property one day may like to explore the option of building here, subject to council approval.