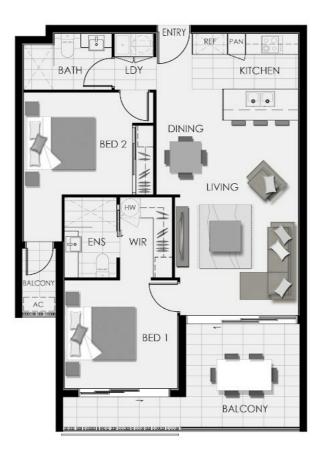

### **UNIT 203**

UNITS: 203, 303, 403, 503 - 1 CAR

INTERNAL AREA: 74 SQM BALCONY AREA: 17 SQM TOTAL AREA: 91 SQM

Disclaimer: Please note this floor plan is for marketing purposes and is to be used as a guide only. All dimensions are estimates only and may not be exact measurements.