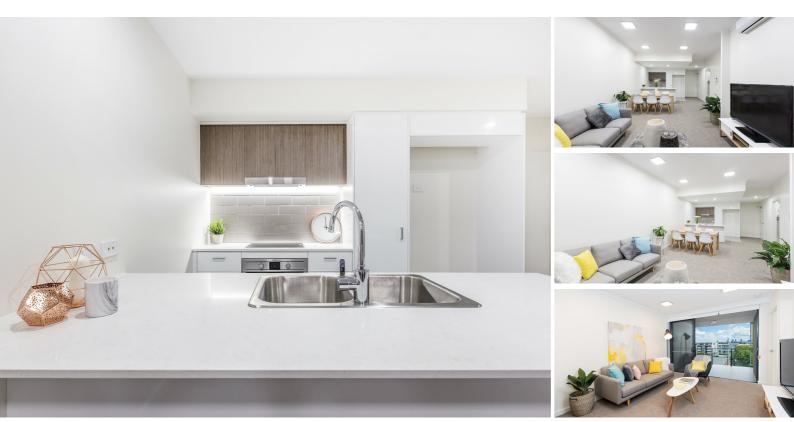

#### MODERN AND SPACIOUS CITY APARTMENT

Welcome to Vantage Apartments located at 623 Lutwyche Road, Lutwyche. This stunning modern unit offers a comfortable and convenient lifestyle with its prime location and impressive features.

As you enter the unit, you'll be struck by the open and spacious living area, complete with airconditioning for year-round comfort. The unit boasts 2 generously sized bedrooms that are situated on opposite ends of the unit, perfect for added privacy and convenience. The main bedroom is equipped with a built-in robe + ensuite, adding a touch of luxury to your living experience.

The unit features a sleek and modern kitchen with ample storage space, high-quality appliances, and plenty of bench space, perfect for creating delicious meals. The living area opens out onto a large balcony, ideal for entertaining guests or simply enjoying the views and fresh air.

Property features include:

- 2 Generous sized bedrooms with ceiling fans
- Master bedroom with built in robe and ceiling fans
- Second bedroom with built in robe and ceiling fans
- Main bathroom with vanity and shower
- Spacious ensuite off the master bedroom
- Separate laundry room
- Modern kitchen with stainless steel appliances, dishwasher and plenty of storage
- Air-conditioned open plan lounge and dining space
- Large entertainers' balcony
- 1 car space
- Visitor parking
- Stylish and well kept building