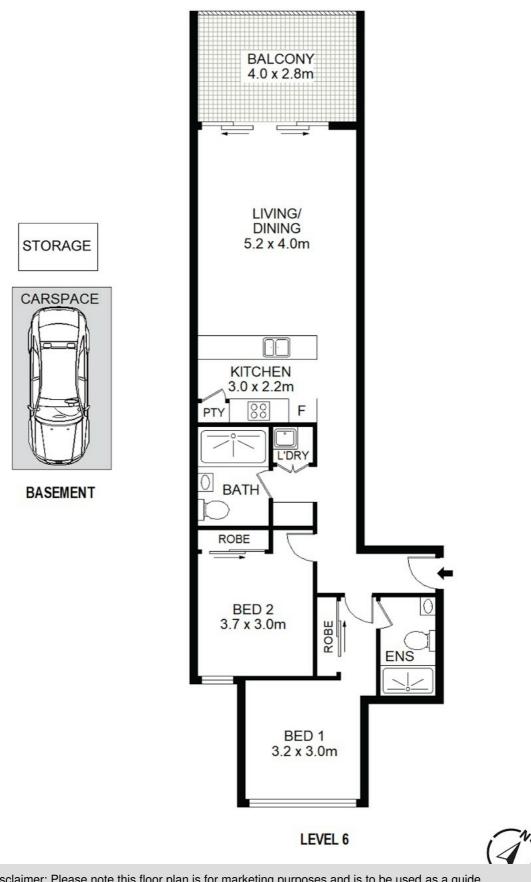

#### 2 BED | 2 BATH | 1 CAR

PRICE: \$629,000

OPEN FOR INSPECTION: N/A

Vivek Uppal 0426425839 vivekuppal@atrealty.com.au www.atrealty.com.au

Disclaimer: Please note this floor plan is for marketing purposes and is to be used as a guide only. All dimensions are estimates only and may not be exact measurements.

### A605/28 Cowper Street Granville

DISCLAIMER: DIMENSIONS ARE APPROXIMATE AND SHOULD ONLY BE USED AS A GUIDE. THEY ARE NOT TO SCALE AND NO LIABILITY BE ACCEPTED.

www.atrealty.com.au