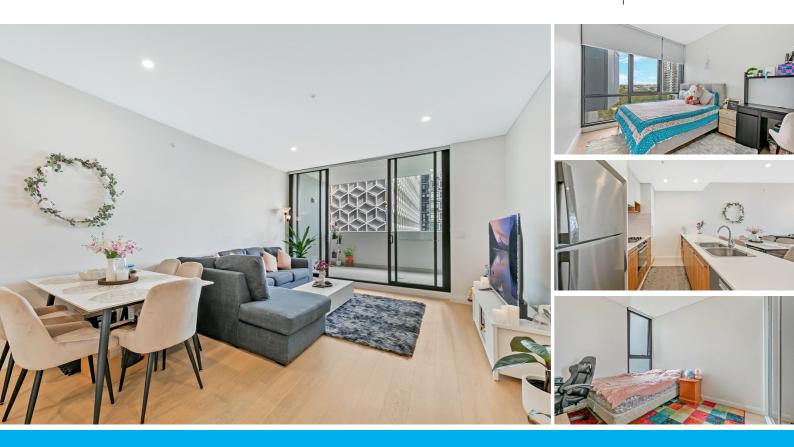

#### STUNNING DESIGNER APARTMENT , 1 MIN WALK TO STATION, WOOLWORTHS AND SHOPS IN COMPLEX, 2 KM TO PARRAMATTA ,

Located in the heart of Granville Place, this luxurious 2-bedroom apartment offers very comfortable living surrounded by cafes, supermarkets (Woolworths downstairs), transport and the whole Granville commercial precinct. Known for its modern design and premium living, Granville Place provides the perfect balance of comfort and style.

Located 1 min walk to Granville Train Station, 2 train stop to Parramatta CBD.

Key features:

-Two generously sized bedrooms, both with built-in wardrobes. The main bedroom features a spacious ensuite.

-Stunning bathroom with modern, premium fixtures.

-Open-plan living and dining area with direct balcony access, ideal for entertaining or relaxation.

-Timber flooring throughout, adding warmth and style to the entire apartment.

-Stylish kitchen with gas cooking, stone bench-top, and Fischer and Paykel appliances.

-Ducted cooling for year-round comfort.

-Access to the exclusive Skygarden, featuring grassy lawns, outdoor lounging areas, BBQ spots, and playgrounds.

-Secure apartment with a designated car space and storage cage