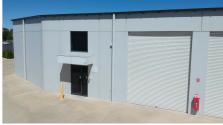

# CONCRETE FACTORY UNIT - 189SQM INCLUDING 50SQM MEZZANINE. APPROX.

Discover an exceptional industrial opportunity in the growing suburb of Robin Hill, nestled in the thriving Bathurst Region of New South Wales. This strategically positioned commercial property presents an exciting prospect for business owners and investors alike.

Offering a practical 139 square meters of floor space matched by an equally sized land footprint, this industrial unit provides the perfect canvas for your business ventures. Unit 7 at 11 Lombard Drive represents a versatile industrial space that can be tailored to suit various business operations.