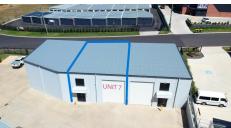

# CONCRETE FACTORY UNIT - 189SQM INCLUDING 50SQM MEZZANINE. APPROX.

Discover an exceptional industrial opportunity in the growing suburb of Robin Hill, nestled in the thriving Bathurst Region of New South Wales. This strategically positioned commercial property presents an exciting prospect for business owners and investors alike.

Offering a practical 139 square meters of floor space matched by an equally sized land footprint, this industrial unit provides the perfect canvas for your business ventures. Unit 7 at 11 Lombard Drive represents a versatile industrial space that can be tailored to suit various business operations.

042២៣៤5**7/11 Lombard Dr. Robin Hill** 