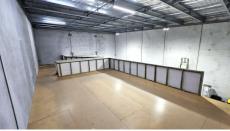

#### Key Features:

- 189 square meters of versatile industrial space, including mezzanine.
- Purpose-built commercial premises
- \* Full bathroom
- \* Kitchenette
- \* Rear Backyard
- Level, easy-access property
- Strategic location within the Bathurst Region
- Excellent opportunity for business expansion or investment

The unit's thoughtful design maximizes operational efficiency, providing a practical layout that can accommodate various industrial and commercial applications. The property's dimensions offer flexibility for different business configurations, from warehousing to light manufacturing.