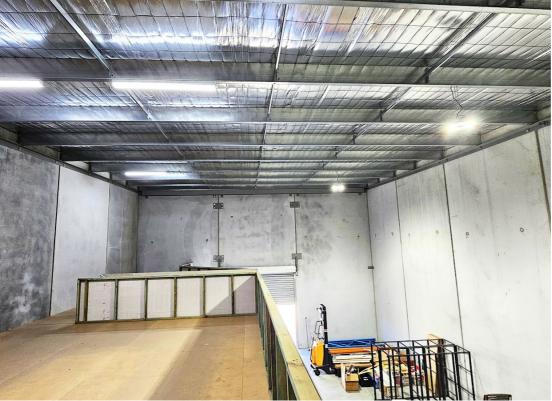

#### Key Features:

- 189 square meters of versatile industrial space, including mezzanine.
- Purpose-built commercial premises
- \* Full bathroom
- \* Kitchenette
- \* Rear Backyard
- Level, easy-access property
- Strategic location within the Bathurst Region
- Excellent opportunity for business expansion or investment

The unit's thoughtful design maximizes operational efficiency, providing a practical layout that can accommodate various industrial and commercial applications. The property's dimensions offer flexibility for different business configurations, from warehousing to light manufacturing.