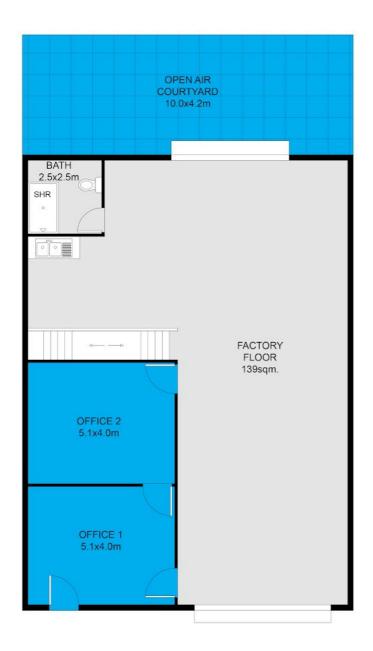

Offering a practical 139 square meters of floor space matched by an equally sized land footprint, this industrial unit provides the perfect canvas for your business ventures. Unit 7 at 11 Lombard Drive represents a versatile industrial space that can be tailored to suit various business operations.

#### Key Features:

- 189 square meters of versatile industrial space, including mezzanine.
- Purpose-built commercial premises
- \* Full bathroom
- \* Kitchenette
- \* Rear Backyard
- Level, easy-access property
- Strategic location within the Bathurst Region
- Excellent opportunity for business expansion or investment

The unit's thoughtful design maximizes operational efficiency, providing a practical layout that can accommodate various industrial and commercial applications. The property's dimensions offer flexibility for different business configurations, from warehousing to light manufacturing.