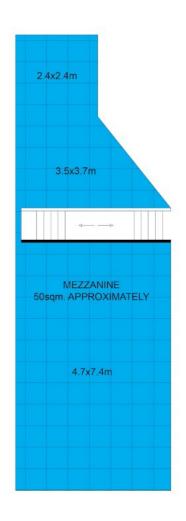

# CONCRETE FACTORY UNIT - 189SQM INCLUDING 50SQM MEZZANINE. APPROX.

Discover an exceptional industrial opportunity in the growing suburb of Robin Hill, nestled in the thriving Bathurst Region of New South Wales. This strategically positioned commercial property presents an exciting prospect for business owners and investors alike.

#### Key Features:

- 189 square meters of versatile industrial space, including mezzanine.
- Purpose-built commercial premises
- \* Full bathroom
- \* Kitchenette
- \* Rear Backyard
- Level, easy-access property
- Strategic location within the Bathurst Region
- Excellent opportunity for business expansion or investment