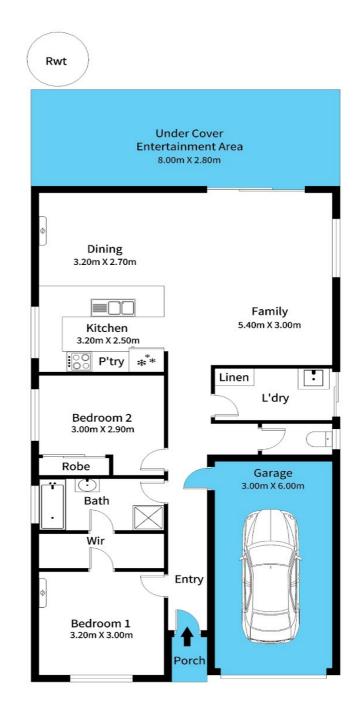

PRICE: Best Offers Upto 4th March 2025

Gary Brar | 0416 748 147 info@fabrealtors.com.au fabrealtors.com.au RLA 312162

| AREAS(APPROX) m2 |        |
|------------------|--------|
| Main Living      | 91.85  |
| Porch            | 1.10   |
| Garage           | 18.00  |
| U.E.Area         | 22.40  |
| Total            | 133.35 |

Scale in metres indicative only. Dimensions are approximate.

All information contained herein is gathered from sources we believe to be reliable. However we cannot guarantee its accuracy and interested parties should rely on their own enquiries.