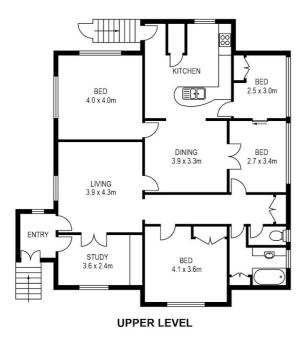

#### Key Features:

Solid hardwood property

Located high and dry in a flood free location

Spacious Layout - 2 main Bedrooms + 2 converted Sleepouts + Office

Large Living Areas - Generous lounge, kitchen, & dining areas

Extra Convenience – 2nd toilet + storage downstairs

Functional kitchen and bathroom

Partially re-stumped with steel in recent years, remainder of hardwood stumps appear in good condition.

Large 809 square metre - potential for reconfiguration (STCA)

### 173 PALLAS STREET, MARYBOROUGH

PLANS SHOWN ONLY INDICATIVE OF LAYOUT. DIMENSIONS ARE APPROXIMATE All information contained herein is gathered from sources we believe to be reliable. However we cannot guarantee its accuracy and interested posons should rely on their own enquries. CREATED BY PROPERTY PIXEL WWW.PROPERTY-PIXEL.COM.AU

Disclaimer: Please note this floor plan is for marketing purposes and is to be used as a guide only. All dimensions are estimates only and may not be exact measurements.