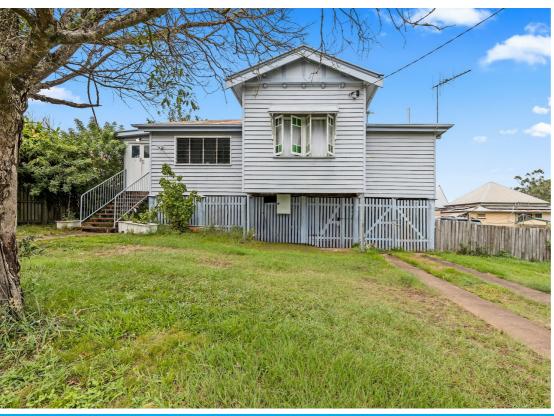

#### 173 PALLAS STREET MARYBOROUGH

# RENOVATOR: QUEENSLANDER WITH SOLID BONES, SPACE, AND POTENTIAL.

Welcome to 173 Pallas Street, Maryborough – If you have a vision of modernising a classic home, this Queenslander is sure to tick boxes for all kinds of buyers. Previously the residence of the neighbouring former-church, this home carries a unique history while also offering plenty of room for modern and convenient family living.

Located in a prime position, walking distance to schools, shops, the hospital, and many other amenities, this is a fantastic opportunity to secure a hardwood character home. Just a short drive to the CBD, train station, the Bruce Highway, or to Hervey Bay and beaches, this home should be considered by anyone seeking a central location.

#### Key Features:

Solid hardwood property

Located high and dry in a flood free location

Spacious Layout - 2 main Bedrooms + 2 converted Sleepouts + Office

Large Living Areas - Generous lounge, kitchen, & dining areas

Extra Convenience – 2nd toilet + storage downstairs

Functional kitchen and bathroom

Partially re-stumped with steel in recent years, remainder of hardwood stumps appear in good condition.

Large 809 square metre - potential for reconfiguration (STCA)

This property would come up well with fresh touches such as new interior paint, replacement of dated lino and carpet. While the kitchen and bathroom are functional, updating these items would greatly enhance the property.