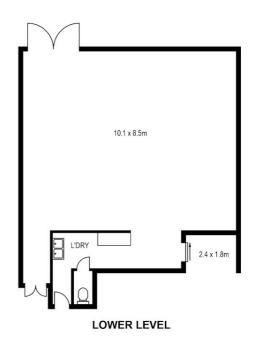

Extra Convenience – 2nd toilet + storage downstairs

Functional kitchen and bathroom

Partially re-stumped with steel in recent years, remainder of hardwood stumps appear in good condition.

Large 809 square metre - potential for reconfiguration (STCA)

### 173 PALLAS STREET, MARYBOROUGH

PLANS SHOWN ONLY INDICATIVE OF LAYOUT. DIMENSIONS ARE APPROXIMATE All information contained herein is gathered from sources we believe to be reliable. However we cannot guarantee its accuracy and interested posons should rely on their own enquries. CREATED BY PROPERTY PIXEL WWW.PROPERTY-PIXEL.COM.AU

Disclaimer: Please note this floor plan is for marketing purposes and is to be used as a guide only. All dimensions are estimates only and may not be exact measurements.