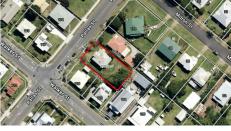

Located in a prime position, walking distance to schools, shops, the hospital, and many other amenities, this is a fantastic opportunity to secure a hardwood character home. Just a short drive to the CBD, train station, the Bruce Highway, or to Hervey Bay and beaches, this home should be considered by anyone seeking a central location.

Extra Convenience – 2nd toilet + storage downstairs

Functional kitchen and bathroom

Partially re-stumped with steel in recent years, remainder of hardwood stumps appear in good condition.

Large 809 square metre - potential for reconfiguration (STCA)