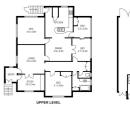

#### Key Features:

Solid hardwood property

Located high and dry in a flood free location

Spacious Layout - 2 main Bedrooms + 2 converted Sleepouts + Office

Large Living Areas - Generous lounge, kitchen, & dining areas

### 173 PALLAS STREET, MARYBOROUGH

PLANS SHOWN ONLY INDICATIVE OF LAYOUT. DIMENSIONS ARE APPROXIMATE All information contained herein is gathered from sources we believe to be reliable. However we cannot guarantee its accuracy and interested posons should rely on their own enquries. CREATED BY PROPERTY PIXEL WWW.PROPERTY-PIXEL.COM.AU

Disclaimer: Please note this floor plan is for marketing purposes and is to be used as a guide only. All dimensions are estimates only and may not be exact measurements.