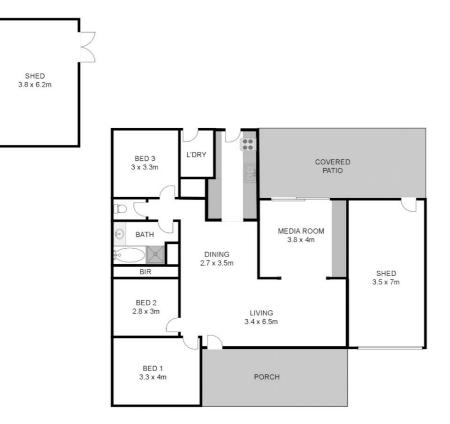

The corner allotment is advantageous here offering access to the single car garage from Bent Street, and easy access to the  $3.8m \times 6.2m$  shed at the rear. If extra car accommodation is what you are looking for, the entertainment space off the home can certainly extend that platform.

High ceilings, floorboards under the carpet (they look polished), a great galley kitchen, a fully equipped bathroom and 3 good sized bedrooms are on offer. The living space is very generous with plenty of room for a large dining table alongside the lounge room PLUS the bonus room with built-in cupboards that appears to be a media room. If you need 4 bedrooms this would be easy to convert. The laundry easily accessed.

#### 297 Bent St Grafton NSW

Whilst every attempt has been made to ensure the accuracy of the floor plan contained here, measurements of doors, windows, rooms and any other items are approximate and no responsibility is taken for any error, omission, or mis-statement. This plan is for illustrative purposes only and should be used as such by any prospective buyer.