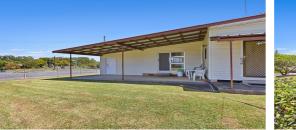

The corner allotment is advantageous here offering access to the single car garage from Bent Street, and easy access to the  $3.8m \times 6.2m$  shed at the rear. If extra car accommodation is what you are looking for, the entertainment space off the home can certainly extend that platform.