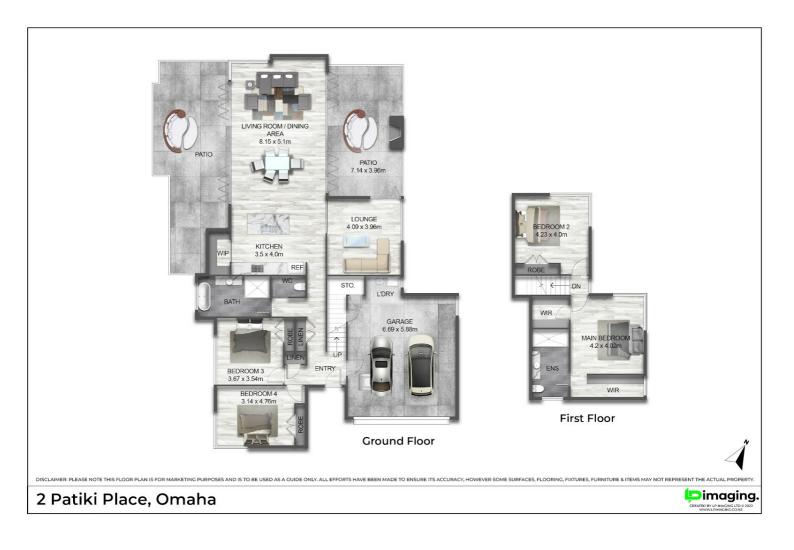

4 spacious bedrooms with high-end finishes and attention to detail.

2 luxurious bathrooms and a separate powder room for convenience.

Luxury living for entertainers, a modern kitchen with an additional butler's pantry.

Separate Lounge and open plan lounge area offering multiple living zones to suit every occasion. Louvre-covered outdoor living area with a stunning in-situ concrete fireplace, perfect for relaxing or entertaining in all seasons.

## 4 BED | 2 BATH | 2 CAR

PRICE:

Price by Negotiation

**OPEN FOR INSPECTION:** 

N/A

Rod Cheeseman 021875331 rod@rodcheesemanrealty.co.nz rodcheesemanrealty.co.nz

Disclaimer: Please note this floor plan is for marketing purposes and is to be used as a guide only. All dimensions are estimates only and may not be exact measurements.