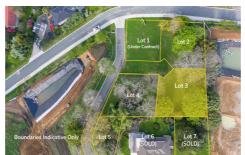

Why Choose Lot 3, 111 Hastings Road?

- 837sqm of prime land
- Freehold title
- · Located in the highly desirable Pyes Pa community