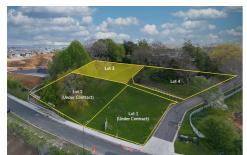

Why Choose Lot 3, 111 Hastings Road?

- 837sqm of prime land
- Freehold title
- · Located in the highly desirable Pyes Pa community