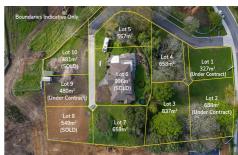

Why Choose Lot 3, 111 Hastings Road?

- 837sqm of prime land
- Freehold title
- · Located in the highly desirable Pyes Pa community