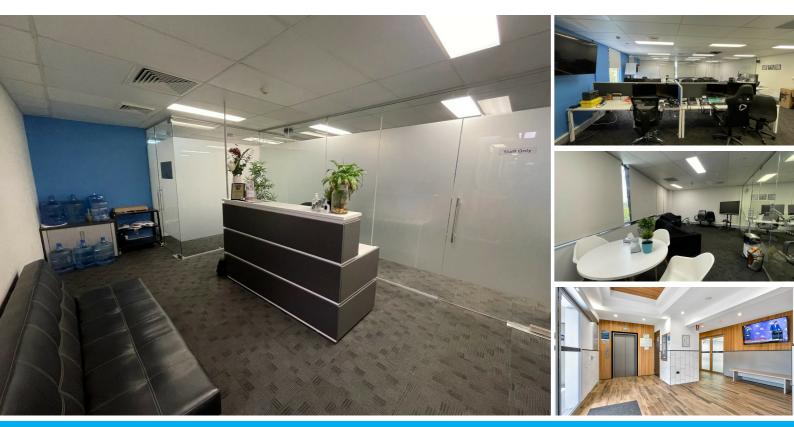

## CORPORATE OFFICE WITH FANTASTIC NATURAL LIGHT & VIEWS

- 144m2 Total floor space
- Corporate office with glass panel fit out
- Lift access, 3 phase power, Fibre optic connectivity
- Large external car park with 250+ car bays for visitor and staff use
- Level 4 Commercial office tower
- Retail shops and restaurants onsite
- Conveniently located just seconds to the M1
- Just a short walk to public transport
- Secure bicycle parking available
- After-hours swipe card access for added security
- CCTV surveillance for peace of mind
- Motivated landlord open to offers