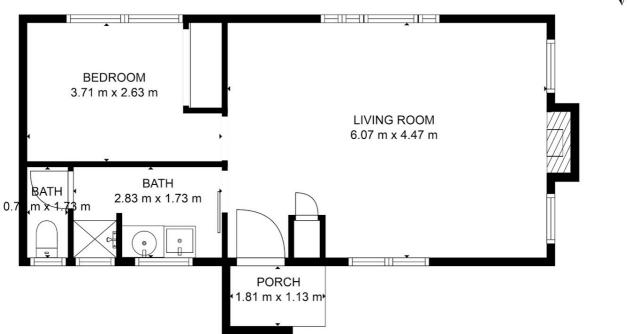

## 1 BED | 1 BATH | 0 CAR

PRICE:

Enquiries Over \$199,000

**OPEN FOR INSPECTION:** 

N/A

Randa Nicol 0211797786 randa@nicolrealty.co.nz www.nicolrealty.co.nz

98 Ryal Bush-Wallacetown Road
Ryal Bush

For Visual Purpose Only

Drawings are approximate and to be used for visual representation only. Measurements should be everified by the buyer. Vet lake no responsibility for omissions and errors. This floorplan is provided without warranty of any kind. Sensopia disclaims any warranty including, without intation, satisfactory quality or accuracy of dimensions. Floor Plan by INSPIRE MEDIA WORKS

Disclaimer: Please note this floor plan is for marketing purposes and is to be used as a guide only. All dimensions are estimates only and may not be exact measurements.