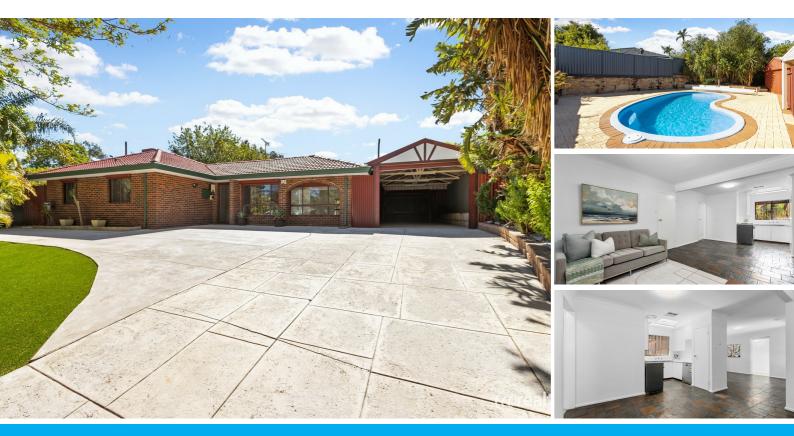

### UNDER OFFER! NEST OR INVEST - POOLSIDE LIVING!

Tucked away in a sought-after cul-de-sac location, this solid 4brm x 2bth brick-and-tile family home sits on a generous 785sqm block and features a sparkling below-ground pool. Built in 1975 and recently updated with a brand-new stainless steel oven and dishwasher, resealed slate floors, freshly laid artificial lawn, brand-new plush carpets, fresh paint throughout, and approximately \$6,500 worth of electrical work completed, which includes new lighting and smoke alarms.

Inside, you'll find bright, open-plan living spaces, a main bedroom with BIRs and an ensuite, evaporative air conditioning, a spacious laundry with direct garden access, ample storage, and neutral decor throughout.

A generous undercover alfresco area overlooking the below-ground pool complements a lowmaintenance backyard, perfect for entertaining. Meanwhile, a multi-purpose dual-car garage/workshop offers plenty of storage, with ample secure off-street parking for multiple cars, a boat, caravan, or trailer.

Features include:

- \* Built 1975
- \* 4brm x 2bth
- \* 785sqm easy-care block
- \* Sparkling below-ground pool
- \* Recently completed electrics
- \* New lighting
- \* New smoke alarms
- \* Roller shutters & security screens
- \* Gas storage HWS
- \* Evaporative A/C
- \* Freshly painted