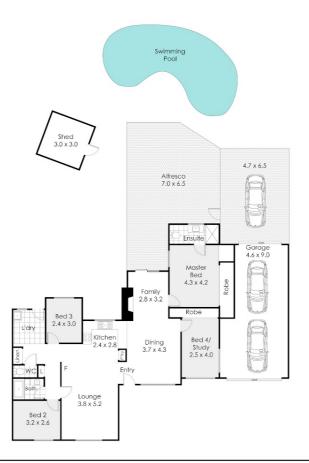

#### 7 Ellesmere Road, Swan View

This floor plan is not to scale. Dimensions are approximate and therefore should only be used for illustrative purposes.

t

291 m² 4 Bed 2 Bath 3 Car

Disclaimer: Please note this floor plan is for marketing purposes and is to be used as a guide only. All dimensions are estimates only and may not be exact measurements.