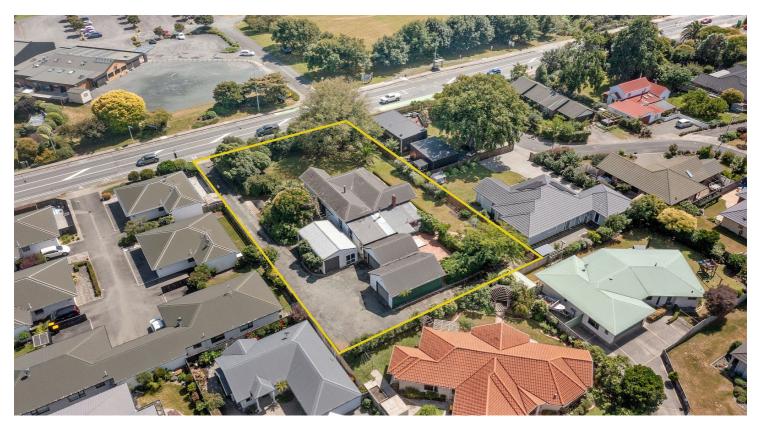

## **LAND BANK IN RICHMOND - 2146SQM**

4 🕮 | 2 📛 | 3 📾

Rare as Hens' teeth, these sort of opportunities rarely come available!

Over half an acre of prime residential land in the heart of Richmond, one of the country's fastest growing regions and just minutes walk to schools and shops, this is a site itching for redevelopment.

Whether a small or medium scale, the site lends itself to a comprehensive residential development (subject to relevant council resource consents) and the vendor is willing to sell the property either with the existing 1900's villa in situ, or as a cleared site ready for action!

With sites of this size in Richmond few and far between and demand for homes close to services only increasing, this is an opportunity not to be missed.