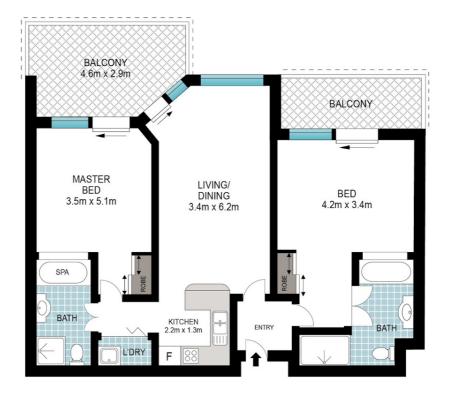

3208\_09/9 GUNNAMATTA DRIVE, KINGSCLIFF

Disclaimer: Please note this floor plan is for marketing purposes and is to be used as a guide only. All dimensions are estimates only and may not be exact measurements.