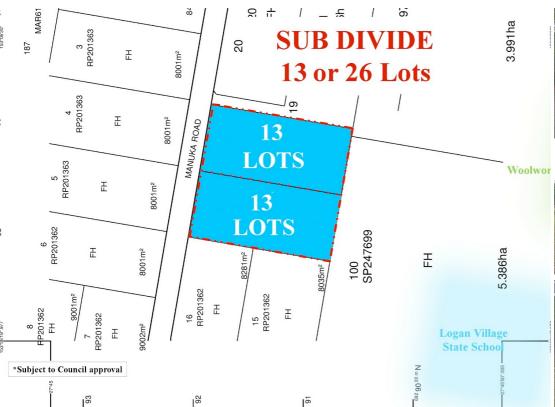

Also another great option for this property being zoned 'Low Density Residential Village Precinct' this property could potentially be sub-divided into 13 lots (subject to council application).

In the planning scheme the follow in stated:

- (i) a proposed lot is 500m2 or greater
- (ii) the average lot size is 600m2 or greater

Listed below are other potential uses for the property (subject to council application).

- · Animal keeping
- Animal
- · Caretaker's accommodation
- · Child care centre
- · Community use
- Dual occupancy
- · Food and drink outlet
- · Health care services
- · Home based business · Multiple dwelling
- · Relocatable home park
- Residential care facility
- · Retirement facility
- Shop