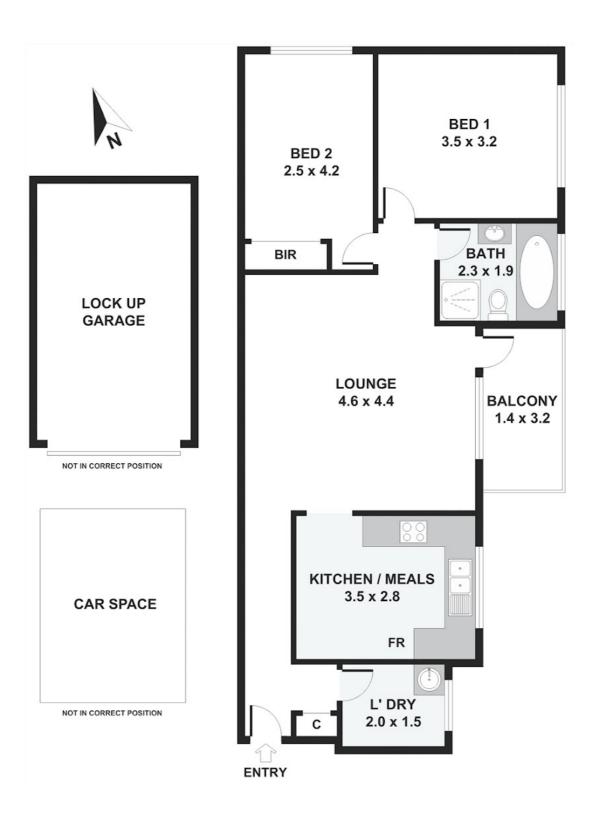

## 10/21 SPROULE STREET, LAKEMBA

Disclaimer: Please note this floor plan is for marketing purposes and is to be used as a guide only. All dimensions are estimates only and may not be exact measurements.