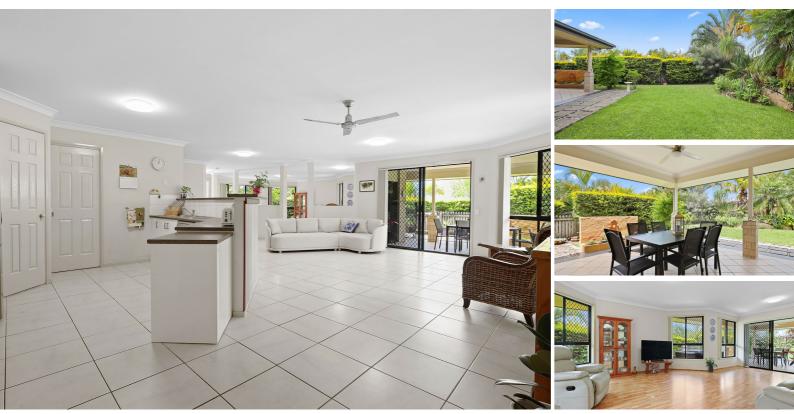

## VIEWS, BREEZES & PRIVACY!

This very private and elevated 4-bedroom lowset home boasts extended views and lovely, cool north-east breezes across the alfresco and through the generous, open-plan living areas (including huge lounge, dining and family rooms). The home is spacious and tidy throughout, the yard is fully fenced and this 680 sqm property sits in a quiet cul-de-sac, conveniently located within easy access to a range of great schools, local shops and public transport options.

All three living areas enjoy a perfect North-east aspect, boasting plenty of natural light and lovely, cool summer breezes which flow through the huge lounge, dining, air-conditioned family room, and into the kitchen. The kitchen is perfectly central to and overlooking all indoor and outdoor living spaces so you can chat with family and guests whilst preparing meals. The kitchen features a gas cooktop, double oven, a spacious corner pantry and brand-new benchtops with white cabinetry.

Toward the rear of the home, and well away from the living areas are 3 of the 4 built-in bedrooms. The air-conditioned master bedroom features a long built-in robe, an ensuite with generous shower, and a glass sliding door which opens onto the private backyard. The main bathroom is between bedrooms 2 and 3, while bedroom 4 (with wide built-in robe) is next to the front entry, making for an ideal home office.

You'll enjoy relaxing and entertaining with family and friends on the spacious alfresco, or take a dip in the spa, all in absolute privacy. The fully fenced and level backyard (680 sqm block) is large enough for kids and pets to play, and very privately screened by established gardens.

The home also offers solar hot water, a large storage cupboard in the double garage and the tiled roof has recently been re-pointed.

The convenient family location is near most amenities, including:

Bus routes 357 & 359 to Brisbane city (Queen St) and route 358 to Chermside Westfield & Strathpine