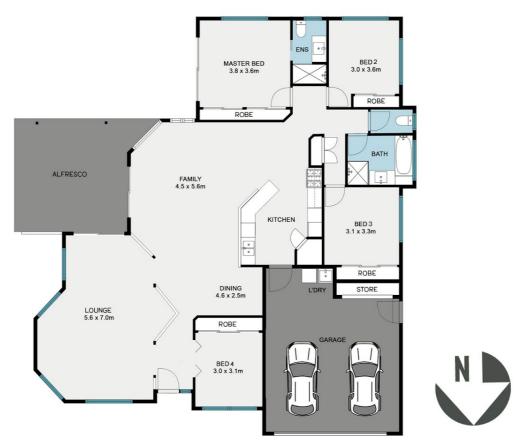

# **5 SONORA COURT, EATONS HILL**

Measurements are indicative only. Plans should not be relied on. Interested parties should make and rely on their own enquiries.

Disclaimer: Please note this floor plan is for marketing purposes and is to be used as a guide only. All dimensions are estimates only and may not be exact measurements.