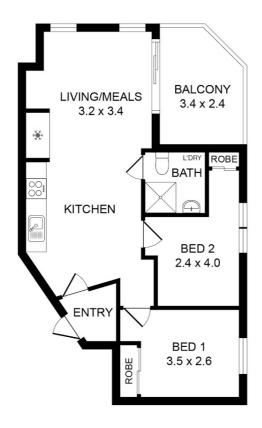

This property features a modern kitchen with quality appliances

Open plan living area leading out to a your balcony, offering 2 Bedrooms with built in robes, reverse cycle air conditioning system provides your comfort for heating and cooling Modern Bathroom with Toilet & laundry.

## 2 BED | 1 BATH | 1 CAR

PRICE:

\$300,000 - \$330,000

**OPEN FOR INSPECTION:** 

N/A

Wayne Hutchinson 0424370940 wayne@waynehutchinson.com.au waynehutchinson.com.au

Disclaimer: Floor plan is represented as guide only.

Disclaimer: Please note this floor plan is for marketing purposes and is to be used as a guide only. All dimensions are estimates only and may not be exact measurements.