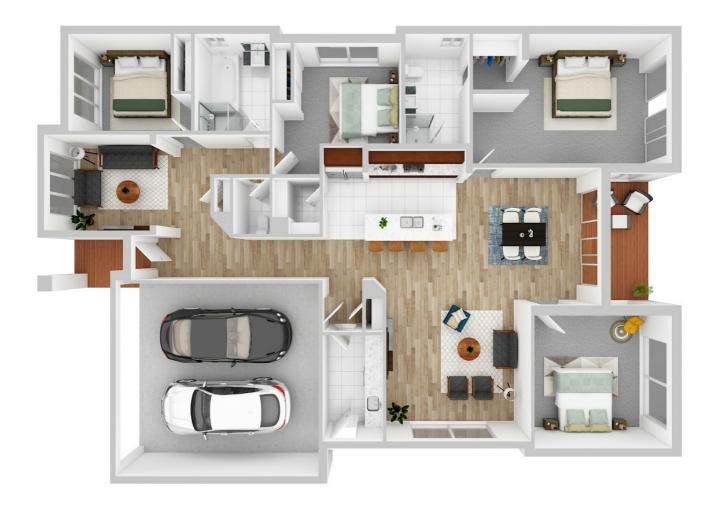

#### Key Features:

- -Master bedroom with ensuite & walk-in robe a private retreat for ultimate comfort
- -Two additional bedrooms with walk-in robes offering ample storage and space
- -Large fourth bedroom with double doors can easily be converted into a home theatre, providing flexible living options
- -Two spacious living areas perfect for family relaxation and entertainment
- -One living area ideal for a home office featuring a large window that allows plenty of natural light, perfect for those working from home
- -Modern kitchen & dining featuring a 900mm gas cooktop, oven, dishwasher, stone bench top, and ample storage, seamlessly connecting to the dining area
- -Separate laundry area providing extra convenience and storage
- -High ceiling creating an airy and open feel throughout
- -Quality flooring throughout stylish and low-maintenance design
- -Double sliding doors seamlessly connecting the main living area to the outdoor space
- -Outdoor entertainment area beautifully decked, perfect for hosting guests
- -Good-sized backyard ideal for kids to play or for family gatherings
- -Ducted heating ensuring year-round comfort -Double garage secure parking with internal access
- -Approx. 1.5-year-old home offering contemporary living in a premium estate

### 4 BED | 2 BATH | 2 CAR

PRICE:

\$699,000 - \$759,000

**OPEN FOR INSPECTION:** 

N/A

Kul Pathania 0406606600 kul@atrealty.com.au www.atrealty.com.au

FLOOR PLAN

Disclaimer: Please note this floor plan is for marketing purposes and is to be used as a guide only. All dimensions are estimates only and may not be exact measurements.