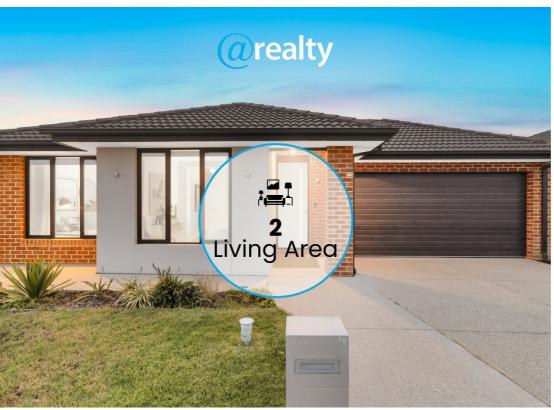

#### 20 THULIAN STREET CLYDE NORTH

## DUAL LIVING LUXURY IN BOOMING CLYDE **NORTH**

Welcome to 20 Thulian Street, Clyde North, a beautifully designed Metricon-built home (approx. 1.5 years old) in the highly sought-after Orana Estate. With a brand-new shopping centre coming soon, this is an incredible opportunity to secure a stylish and spacious home in a thriving community.

#### Key Features:

- -Master bedroom with ensuite & walk-in robe a private retreat for ultimate comfort
- -Two additional bedrooms with walk-in robes offering ample storage and space
- -Large fourth bedroom with double doors can easily be converted into a home theatre, providing flexible living options
- -Two spacious living areas perfect for family relaxation and entertainment
- -One living area ideal for a home office featuring a large window that allows plenty of natural light, perfect for those working from home
- -Modern kitchen & dining featuring a 900mm gas cooktop, oven, dishwasher, stone bench top, and ample storage, seamlessly connecting to the dining area
- -Separate laundry area providing extra convenience and storage
- -High ceiling creating an airy and open feel throughout
- -Quality flooring throughout stylish and low-maintenance design
- -Double sliding doors seamlessly connecting the main living area to the outdoor space
- -Outdoor entertainment area beautifully decked, perfect for hosting guests
- -Good-sized backyard ideal for kids to play or for family gatherings
- -Ducted heating ensuring year-round comfort -Double garage secure parking with internal access
- -Approx. 1.5-year-old home offering contemporary living in a premium estate