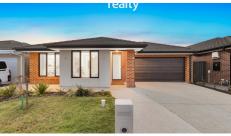

## DUAL LIVING LUXURY IN BOOMING CLYDE **NORTH**

Welcome to 20 Thulian Street, Clyde North, a beautifully designed Metricon-built home (approx. 1.5 years old) in the highly sought-after Orana Estate. With a brand-new shopping centre coming soon, this is an incredible opportunity to secure a stylish and spacious home in a thriving community.

#### Key Features:

- -Master bedroom with ensuite & walk-in robe a private retreat for ultimate comfort
- -Two additional bedrooms with walk-in robes offering ample storage and space
- -Large fourth bedroom with double doors can easily be converted into a home theatre, providing flexible living options
- -Two spacious living areas perfect for family relaxation and entertainment
- -One living area ideal for a home office featuring a large window that allows plenty of natural light, perfect for those working from home
- -Modern kitchen & dining featuring a 900mm gas cooktop, oven, dishwasher, stone bench top, and ample storage, seamlessly connecting to the dining area
- -Separate laundry area providing extra convenience and storage
- -High ceiling creating an airy and open feel throughout
- -Quality flooring throughout stylish and low-maintenance design
- -Double sliding doors seamlessly connecting the main living area to the outdoor space
- -Outdoor entertainment area beautifully decked, perfect for hosting guests
- -Good-sized backyard ideal for kids to play or for family gatherings
- -Ducted heating ensuring year-round comfort -Double garage secure parking with internal access
- -Approx. 1.5-year-old home offering contemporary living in a premium estate