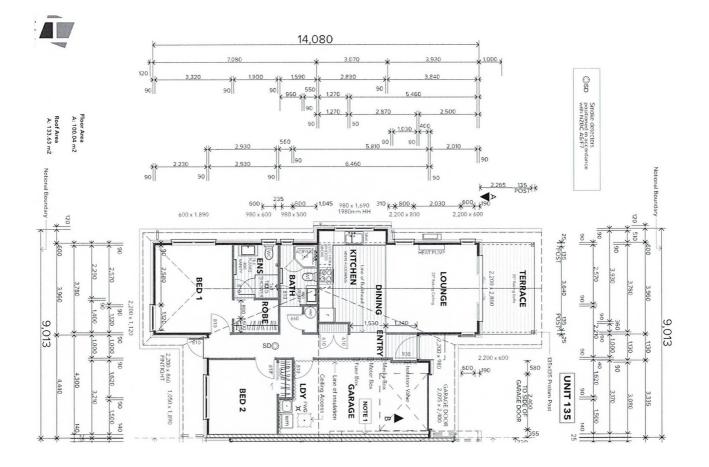

## **FREEDOM FOUND**

Available now, this almost new Warwick unit is in the popular over 50's Freedom Lifestyle Village of Cambridge Oaks.

This home is architecturally designed, with beautiful raked ceilings and offers a modern open plan living space. The well appointed kitchen features soft close draws, waste disposal, tiled splash back, and stone bench top.

The master bedroom leads through the walk-in wardrobe to the ceramic tiled ensuite, and there is a second double bedroom and bathroom for visitors.

This Warwick includes double glazed tinted windows, wall mounted heat pump, and wall and ceiling insulation to keep you warm and comfortable all year round.