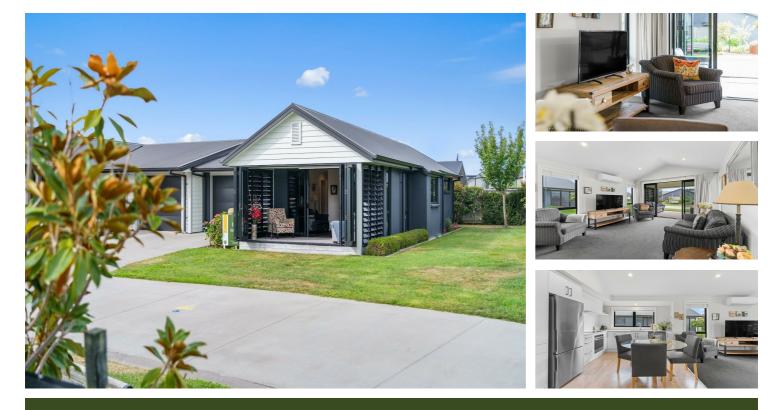

## **FREEDOM FOUND**

Available now, this almost new Warwick unit is in the popular over 50's Freedom Lifestyle Village of Cambridge Oaks.

This home is architecturally designed, with beautiful raked ceilings and offers a modern open plan living space. The well appointed kitchen features soft close draws, waste disposal, tiled splash back, and stone bench top.

The master bedroom leads through the walk-in wardrobe to the ceramic tiled ensuite, and there is a second double bedroom and bathroom for visitors.

This Warwick includes double glazed tinted windows, wall mounted heat pump, and wall and ceiling insulation to keep you warm and comfortable all year round.

All gardening and ground maintenance is taken care of - you just relax and enjoy the lifestyle.

All this, and the Lodge, the luxurious village centre which is be the hub of village life.

In accordance with the Retirement Villages Act 2003, the purchase price is for a beneficial interest in the house only, not the land. The Freedom model means that you share in the capital gain when you sell, subject to market conditions & moderate exit fees. The Lifetime Site Agreement constitutes an occupation right under the Act.