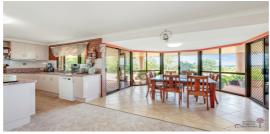

## **Property Features:**

Flood free 8926 sqm allotment (2.206 acres) 5x bedrooms, 2x bathrooms, 3x toilets Large open plan kitchen, dining and living Dual fridge space, electric oven, dishwasher Carpeted bedrooms with fans & built in cupboards 5 x Aircons throughout Flotex carpet throughout Solar hot water Semi fenced on 3 boundaries