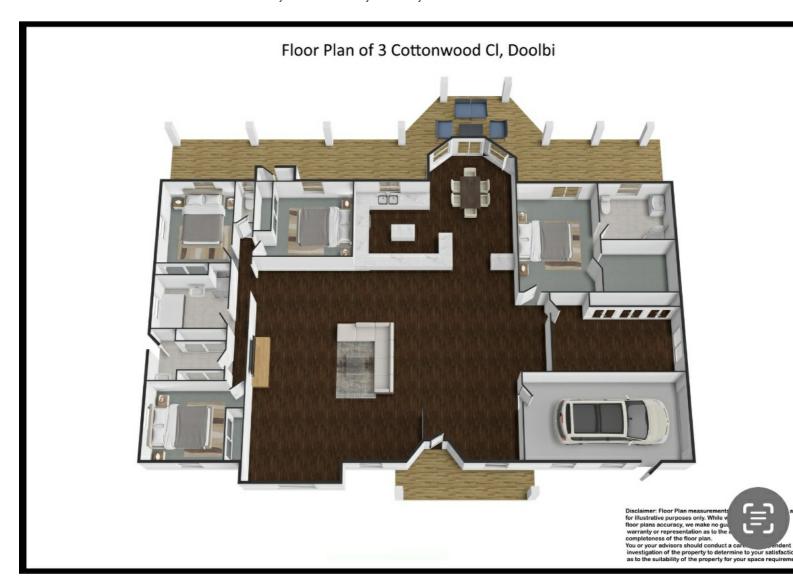

## **Property Features:**

Flood free 8926 sqm allotment (2.206 acres) 5x bedrooms, 2x bathrooms, 3x toilets Large open plan kitchen, dining and living Dual fridge space, electric oven, dishwasher Carpeted bedrooms with fans & built in cupboards 5 x Aircons throughout Flotex carpet throughout Solar hot water Semi fenced on 3 boundaries