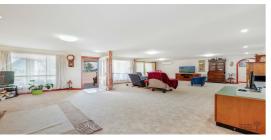

## **Property Features:**

Flood free 8926 sqm allotment (2.206 acres) 5x bedrooms, 2x bathrooms, 3x toilets Large open plan kitchen, dining and living Dual fridge space, electric oven, dishwasher Carpeted bedrooms with fans & built in cupboards 5 x Aircons throughout Flotex carpet throughout Solar hot water Semi fenced on 3 boundaries