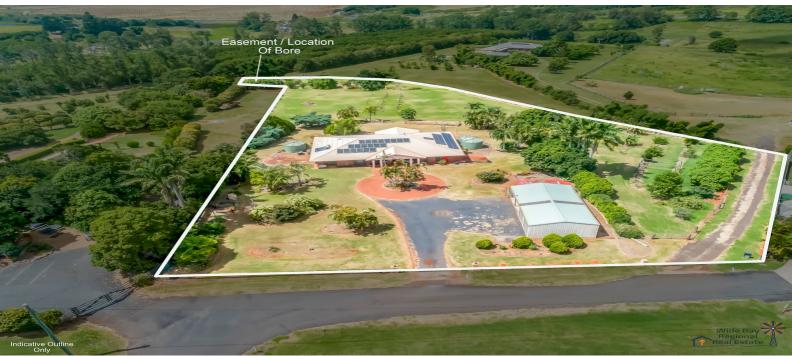

## SPACIOUS 5 BEDROOM FAMILY HOME ON 2 ACRES WITHIN MINUTES OF CHILDERS QLD

Discover this fantastic opportunity to purchase this spacious solid brick home, situated on the outskirts of the beautiful township of Childers QLD. With beautiful southwestern rural views out over the South Isis region, this large family home on 2 acres has ample of opportunity for any large family to grow and prosper. The kids have plenty of room to run, ride bikes and enjoy the outdoors, while mum and dad have a great water source from the bore to grow your own sustainable vegies or fruit trees surrounding the boundary fence.

## **Property Features:**

Flood free 8926 sqm allotment (2.206 acres) 5x bedrooms, 2x bathrooms, 3x toilets Large open plan kitchen, dining and living Dual fridge space, electric oven, dishwasher Carpeted bedrooms with fans & built in cupboards 5 x Aircons throughout Flotex carpet throughout Solar hot water Semi fenced on 3 boundaries