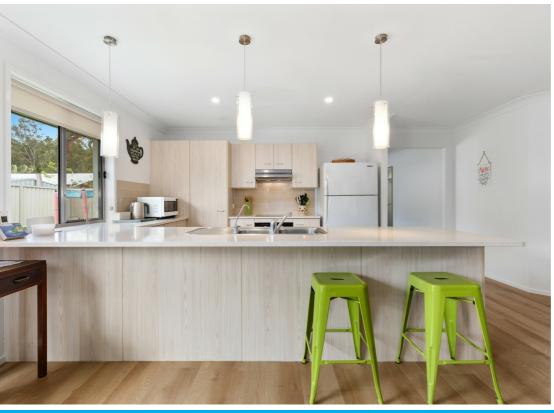

#### Features:

- 4 bedrooms complete with built ins
- Main bedroom with ensuite overlooking tranquil gardens
- Modern Kitchen with stone benchtops and dishlex dishwasher
- Spacious loungeroom with custom built entertainment unit
- Combined dining and family room with an additional custom built entertainment unit
- New modern flooring throughout living areas
- Airconditioning
- Large outdoor deck
- Ceiling fans throughout
- Spacious laundry
- Fully landscaped gardens
- Solar Panels 5kW