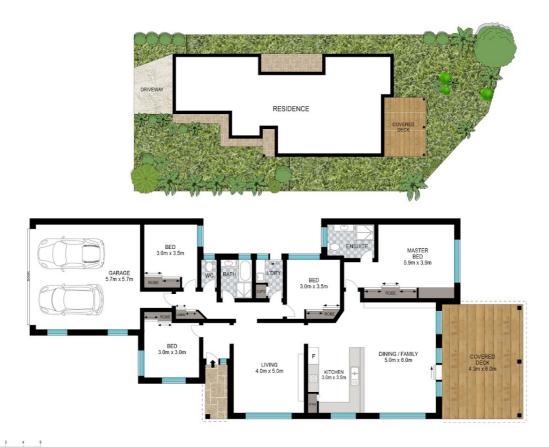

## FANTASTIC ENTERTAINERS HOME!!

This beautifully spacious coastal home in the tranquil sanctuary of the Koala Beach Estate, is the perfect design for the family that loves to entertain.

Whether you are a young family or an empty nester, this home could be your own private oasis. Offering a modern single level 4-bedroom home on a 697 sqm block, is perfect for entertaining family and friends.

Combining both your spacious loungeroom or modern kitchen that flows onto your dining and additional family room. With easy access to your large outdoor deck, allows you the opportunity to relax and become immersed in your tranquil landscaped gardens, while only being a few minutes from the gorgeous Pottsville beaches.

#### Features:

- 4 bedrooms complete with built ins
- Main bedroom with ensuite overlooking tranquil gardens
- Modern Kitchen with stone benchtops and dishlex dishwasher
- Spacious loungeroom with custom built entertainment unit
- Combined dining and family room with an additional custom built entertainment unit
- New modern flooring throughout living areas
- Airconditioning
- Large outdoor deck
- Ceiling fans throughout
- Spacious laundry
- Fully landscaped gardens
- Solar Panels 5kW

### **OPEN FOR INSPECTION:**

N/A

Donna Foy 0432079979 donnafoy@atrealty.com.au www.atrealty.com.au

INT: 185 m<sup>2</sup> EXT: 30 m<sup>2</sup>

Scale in metres. Indicative only. Dimensions are approximate. All information contained herein is gathered from sources we believe to be reliable. However, we cannot guarantee its accuracy and interested persons should rely on their own enquiries.

64 Sugar Glider Drive, Pottsville

Disclaimer: Please note this floor plan is for marketing purposes and is to be used as a guide only. All dimensions are estimates only and may not be exact measurements.