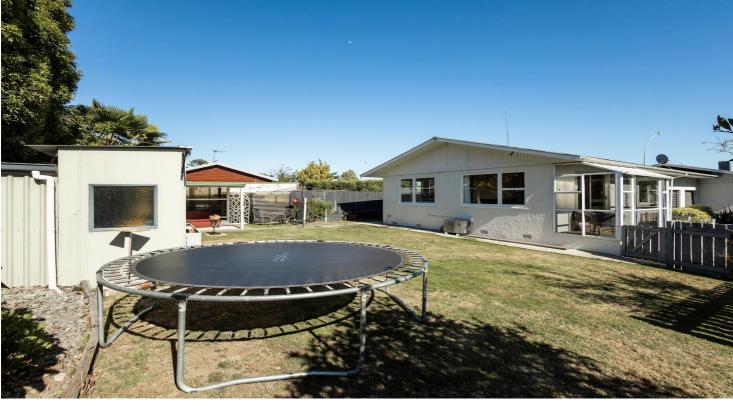

## **A SMART START**

The perfect starter or downsize option, this centrally located rear unit in Stoke is sunny, comfortable and affordable.

The home enjoys superb natural light creating a cosy atmosphere in the kitchen and living area which look out onto the private and fully fenced, surprisingly large backyard. Here you'll find a bonus studio shed which is perfect for the hobbyist or simply provides an extra storage or play room.

The single garage also includes a small workshop area with plenty of storage and there is extra off street parking available for vehicles.

Walk across the road to the supermarket and shops and it's only 5 minutes either way to Richmond or town making it an easy commute for work. Whether you're starting up on your property journey, downsizing to release capital and enjoy your retirement, or anywhere in between, this makes a smart move.