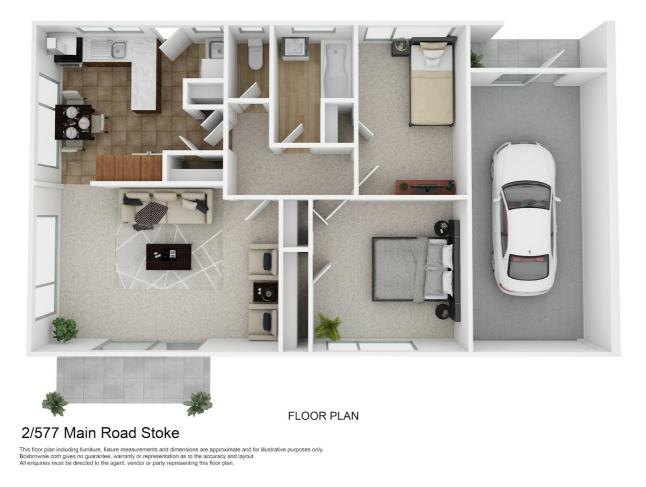

## **A SMART START**

The perfect starter or downsize option, this centrally located rear unit in Stoke is sunny, comfortable and affordable.

The home enjoys superb natural light creating a cosy atmosphere in the kitchen and living area which look out onto the private and fully fenced, surprisingly large backyard. Here you'll find a bonus studio shed which is perfect for the hobbyist or simply provides an extra storage or play room.

The single garage also includes a small workshop area with plenty of storage and there is extra off street parking available for vehicles.

Walk across the road to the supermarket and shops and it's only 5 minutes either way to Richmond or town making it an easy commute for work. Whether you're starting up on your property journey, downsizing to release capital and enjoy your retirement, or anywhere in between, this makes a smart move.