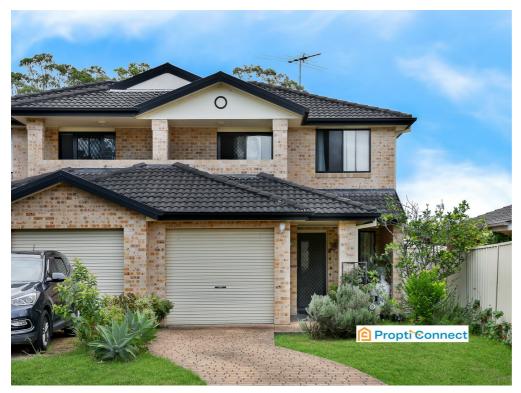

## 1/14 WESTRINGIA PLACE, MACQUARIE FIELDS

### **INVEST OR NEST: FAMILY HOME**

Whether you're investing, downsizing, or entering the market, this impressive home won't disappoint.

#### Features include:

3 spacious bedrooms with built-in wardrobes.

Good size bathroom.

Single lock-up garage with internal access.

The open-plan living area, filled with natural light, seamlessly flows from the lounge to the meals area and kitchen. The well-equipped kitchen overlooks a massive rear entertainment space, perfect for hosting gatherings. Wooden stairs add a touch of charm, while the large yard offers plenty of room for kids to play.