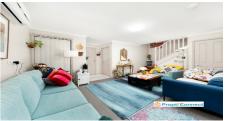

#### Features include:

3 spacious bedrooms with built-in wardrobes.

Good size bathroom.

Single lock-up garage with internal access.

The open-plan living area, filled with natural light, seamlessly flows from the lounge to the meals area and kitchen. The well-equipped kitchen overlooks a massive rear entertainment space, perfect for hosting gatherings. Wooden stairs add a touch of charm, while the large yard offers plenty of room for kids to play.