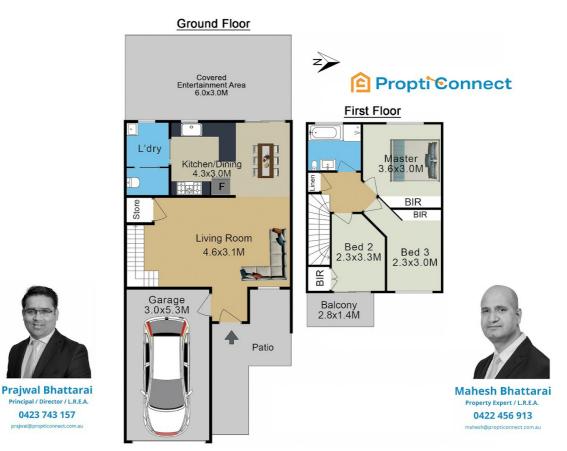

### 1/14 WESTRINGIA PLACE, **MACQUARIE FIELDS**

Principal / Director / L.R.E.A.

0423 743 157

U1/14 Westringia Place Macquarie Fields, NSW 2564

Disclaimer: Floor plans are for illustrative purposes and are intended to give a general indication of the layout only. All dimensions are approximate and are not intended to form part of any contract or warranty.

Floor plan prepared by Fine Estates Photographs, 0431567185.