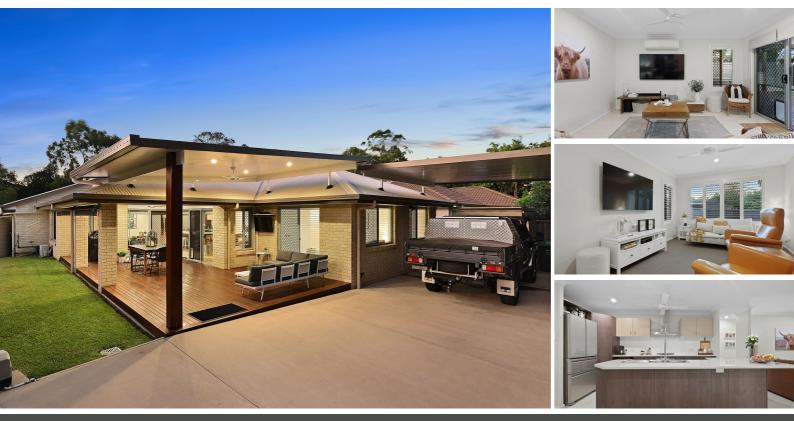

#### STYLISH 4 BEDROOM HOME OPPOSITE PARKLAND - GATED SIDE ACCESS INTO HIGH CLEARANCE CARPORT

This immaculate and contemporary family home located in a quiet street opposite beautiful parkland (One Mile Park), offers 4 generous sized bedrooms, separate media room and gorgeous open plan living areas which flow easily throughout the home and onto the enormous alfresco area. An automatic sliding security gate opens wide for easy and level side access to park your caravan, boat or tradie's vehicle under the high carport with 3.15 metre minimum clearance.

As you step through the front door into the wide entry foyer, you will start to appreciate the presentation and class of this home with fresh and modern décor. To the left of the entry is the air-conditioned master suite. It features a spacious main bedroom with parent's retreat area enhanced with stylish white plantation shutters, allowing ample natural light and northerly breezes to flow. The master also boasts a huge walk-in robe and a spacious ensuite with double vanity, separate toilet and large shower.

The living areas are spacious and inviting. There is a separate media room featuring plantation shutters and cavity sliding doors for optimal noise control in the middle of the home. Towards the rear of the home, the open plan living expands into a spacious air-conditioned dining area and family room, again with stylish white plantation shutters, opening onto the enormous alfresco area with gleaming timber decking under a soaring raked ceiling. The alfresco has a BBQ and outdoor dining area with wide retractable outdoor blinds, plus outdoor lounge with wall mounted TV.

The gourmet kitchen is central to, and looks over, all indoor and outdoor living areas so you can chat with family and guests while preparing meals. The kitchen features a large corner pantry, a gas cooktop with wide canopy rangehood, ample cabinetry and drawer storage, gleaming light benchtops, and breakfast bar.

Bedrooms 2, 3 and 4 are located in their own wing and feature double built-in robes and ceiling fans (bedroom 2 is air-conditioned). These bedrooms are serviced by a classy main bathroom with a spacious shower and a bath, plus a separate toilet, and nearby is a large laundry with