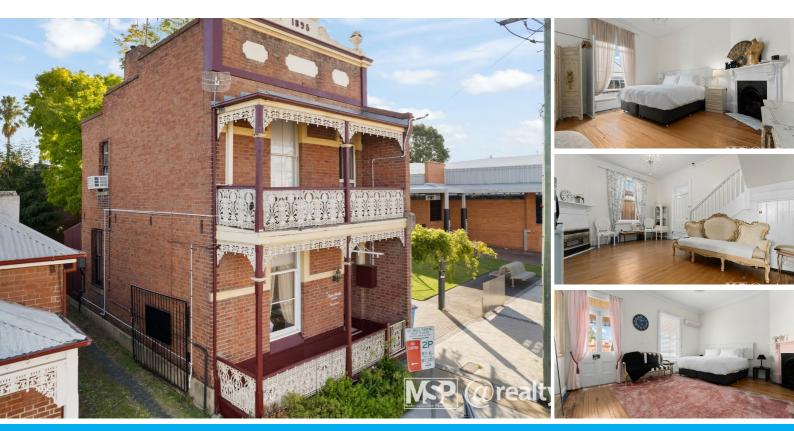

## STUNNING VICTORIAN TERRACE IN BATHURST CBD

68 KEPPEL ST BATHURST NSW 2795

3 BEDS / 1 BATH / 3 CAR SPACES

If ornate high ceilings, original fireplaces, or breathtaking lead crystal chandeliers are on your shopping list, look no further than "Hamilton Terrace" at 68 Keppel St Bathurst. This stunning free-standing three-bedroom residence or premium office space is in the heart of Bathurst's Cultural Precinct. This lovely building is often admired and photographed by visitors to Bathurst. Offering you maximum exposure, it is located at the garden entrance to the Library and the award-winning regional Art Gallery. Hamilton Terrace is surrounded by the best cafés, bistros, and boutique retail shops Bathurst has to offer. Although the property offers three gated off-street car parks, directly behind the building is a council car park delivering another 100 car parks, giving you maximum flexibility.

#### **GROUND FLOOR**

Main bedroom (or reception) flowing to a spacious lounge room with stunning ornated chandelier and gas heater. Unusually, there is ample storage in the home with under-stair cupboards. The kitchen flows to a walk-in storage, which could easily be converted into a butler's pantry or opened up to increase the size of the kitchen. Moving to outside, there is a large backyard which is currently used for three off-street carparks. This area would be ideal to add a lock up garage if used for residence or to house your work vehicle. UPSTAIRS

An additional two large bedrooms are upstairs, one with a wall to wall built in robe plus walk in robe. Bedroom two flows to the balcony with stunning views over Bathurst towards the Blue Mountains.

Three oversized bedrooms or offices, one with large built in robe and other with a oversized walk in robe. The main bathroom has a combined bath/shower and downstairs is a convenient second toilet with vanity.