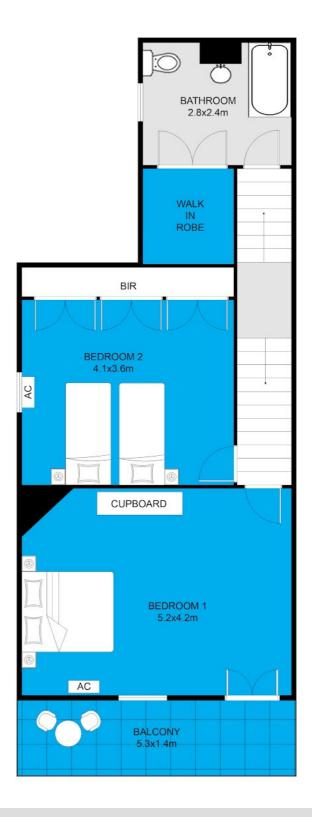

An additional two large bedrooms are upstairs, one with a wall to wall built in robe plus walk in robe. Bedroom two flows to the balcony with stunning views over Bathurst towards the Blue Mountains.

Three oversized bedrooms or offices, one with large built in robe and other with a oversized walk in robe. The main bathroom has a combined bath/shower and downstairs is a convenient second toilet with vanity.

#### 3 BED | 1 BATH | 0 CAR

PRICE: \$799,000

OPEN FOR INSPECTION: N/A

Mark Sullivan 0429954990 sully@atrealty.com.au www.atrealty.com.au

Disclaimer: Whilst every effort has been made to ensure the accuracy of these particulars, no warranty is given by vendor or the agent as to their accuracy Interested parties should not rely on these particulars as representation of fact but must instead satisfy themselves by inspection or otherwise.