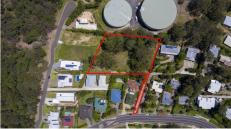

### TOO GOOD TO MISS - RARE FIND IN KULUIN

Situated in Kuluin, this prime largely undeveloped block has been hidden away from the world for the last 38 years. Now is its time to shine and reach its full potential with the vision of a new owner. Look around the area and you will notice a scarcity of large private blocks like this one. They just don't exist any more.

#### Features:-

- Elevated south-east facing with views towards Buderim
- · Zoning Low Density Residential
- Development potential subject to Council approval.
- Located 7 minutes (3.4km to Sunshine Plaza) and 10 minutes to local beaches.
- · Close to quality schools.
- · Bus service at front gate.