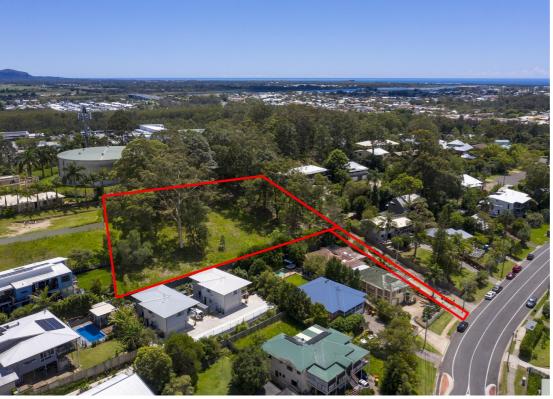

### TOO GOOD TO MISS - RARE FIND IN KULUIN

Situated in Kuluin, this prime largely undeveloped block has been hidden away from the world for the last 38 years. Now is its time to shine and reach its full potential with the vision of a new owner. Look around the area and you will notice a scarcity of large private blocks like this one. They just don't exist any more.

There is definite scope for multi accomodation (STCA) or you could develop your own unique private escape amongst the trees. Zoning is Low Density Residential which allows for a broad scope of activity within the Sunshine Coast Council Planning Scheme.

The natural slope of the block lends itself to unspoilt views towards the South-East and the opportunity for unique home designs. You could secure this rare piece of land while you still can and take your time considering your options.

#### Features:-

- Elevated south-east facing with views towards Buderim
- · Zoning Low Density Residential
- Development potential subject to Council approval.
- Located 7 minutes (3.4km to Sunshine Plaza) and 10 minutes to local beaches.
- · Close to quality schools.
- · Bus service at front gate.