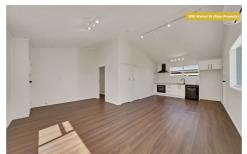

FRONT HOME: 89A Wainui St, Riccarton (SOLD)

REAR HOME: 89B Wainui St, Riccarton (Enquiries Over \$649,000)

4 BED / 1 BATH / 2 CARPARKS Floor Area: 90m2 Land Area: 299m2

A solid, permanent material home on concrete slab with open plan living well laid out bedrooms and private backyard.