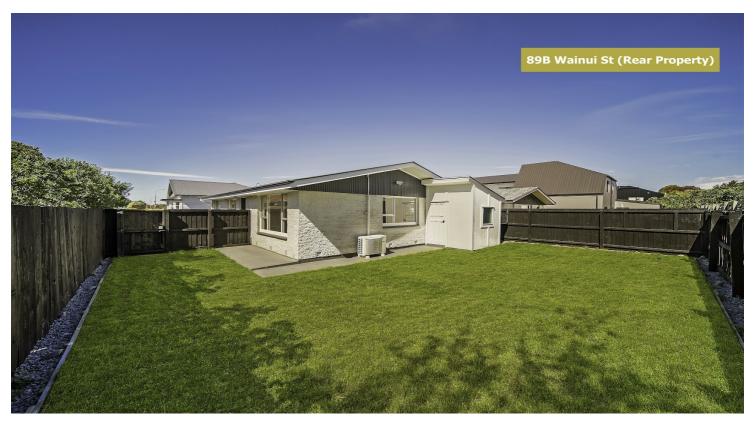

FRONT HOME: 89A Wainui St, Riccarton (SOLD)

REAR HOME: 89B Wainui St, Riccarton (Enquiries Over \$649,000)

4 BED / 1 BATH / 2 CARPARKS Floor Area: 90m2 Land Area: 299m2

A solid, permanent material home on concrete slab with open plan living well laid out bedrooms and private backyard.