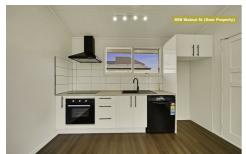

FRONT HOME: 89A Wainui St, Riccarton (SOLD)

REAR HOME: 89B Wainui St, Riccarton (Enquiries Over \$649,000)

4 BED / 1 BATH / 2 CARPARKS Floor Area: 90m2 Land Area: 299m2

A solid, permanent material home on concrete slab with open plan living well laid out bedrooms and private backyard.