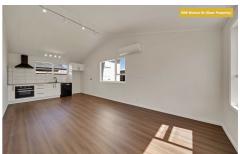

FRONT HOME: 89A Wainui St, Riccarton (SOLD)

REAR HOME: 89B Wainui St, Riccarton (Enquiries Over \$649,000)

4 BED / 1 BATH / 2 CARPARKS Floor Area: 90m2 Land Area: 299m2

A solid, permanent material home on concrete slab with open plan living well laid out bedrooms and private backyard.