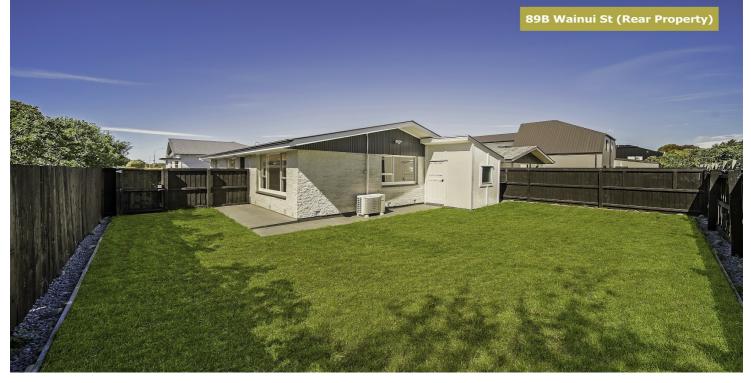

FRONT HOME: 89A Wainui St, Riccarton (SOLD)

REAR HOME: 89B Wainui St, Riccarton (Enquiries Over 649,000) 4 BED / 1 BATH / 2 CARPARKS Floor Area: 90m2 Land Area: 299m2

A solid, permanent material home on concrete slab with open plan living well laid out bedrooms and private backyard.