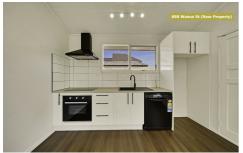

FRONT HOME: 89A Wainui St, Riccarton (SOLD)

REAR HOME: 89B Wainui St, Riccarton (Enquiries Over 649,000) 4 BED / 1 BATH / 2 CARPARKS Floor Area: 90m2 Land Area: 299m2

A solid, permanent material home on concrete slab with open plan living well laid out bedrooms and private backyard.