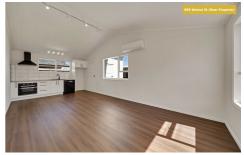

FRONT HOME: 89A Wainui St, Riccarton (SOLD)

REAR HOME: 89B Wainui St, Riccarton (Enquiries Over 649,000) 4 BED / 1 BATH / 2 CARPARKS Floor Area: 90m2 Land Area: 299m2

A solid, permanent material home on concrete slab with open plan living well laid out bedrooms and private backyard.