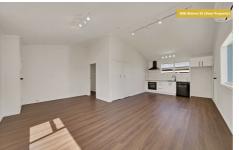

FRONT HOME: 89A Wainui St, Riccarton (SOLD)

REAR HOME: 89B Wainui St, Riccarton (Enquiries Over 649,000) 4 BED / 1 BATH / 2 CARPARKS Floor Area: 90m2 Land Area: 299m2

A solid, permanent material home on concrete slab with open plan living well laid out bedrooms and private backyard.