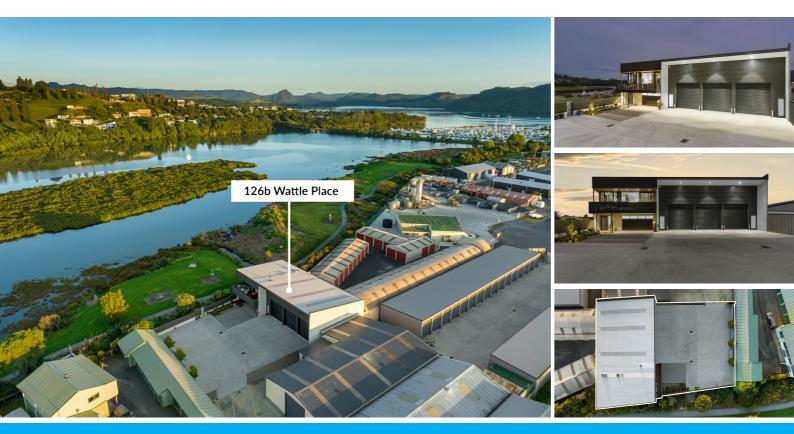

Commercial-Zoned Workshops & Business Space (195.3 sqm) Workshop Space: The 195.3 sqm commercial-zoned workshops come with 3-phase power to accommodate heavy-duty needs. One of the bays is enclosed, providing secure storage for equipment, inventory, or as an additional workspace.

Recreational & Business Flexibility: The generous 526 sqm yard offers plenty of space for large vehicles, boats, or additional business operations, making it ideal for combining work and leisure. Security & Reliability: Equipped with wired-in security cameras for peace of mind and a backup power system for reliability.

Central Location: Just a 5-10 minute walk from the town and supermarket, yet nestled in a private, peaceful retreat. Industrial zoning provides the flexibility to explore small-scale commercial opportunities while enjoying a tranquil setting.

Large Courtyard: The spacious courtyard can be used for business activities, recreational purposes, or simply enjoying the outdoors.

Functional Design: Designed with both beauty and practicality in mind, the home includes a large office space ideal for remote work or home business setups.