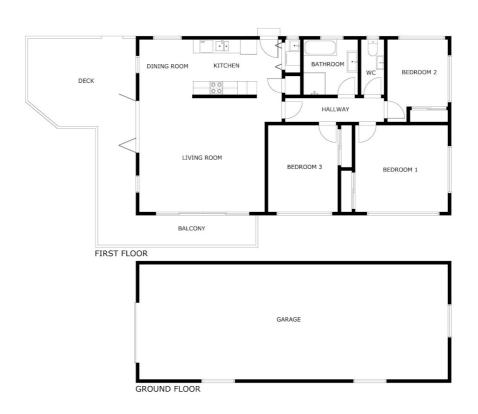

# 3 🛱 | 1 📛 | 2 🚔

This is a fantastic opportunity to secure an elevated sunny, warm and modern home, within walking distance to Nelson CBD. So do not delay and make sure you view this one!

Sitting proudly and elevated on Konini street is this fantastic home, which has been rebuilt in 2022 and which has all the modern and warm features a new build has. Fully insulated and double glazed and with a modern Heat Pump you will be sure to stay toasty warm even in the coldest of winter days.

This large home, featuring three great sized bedrooms all with Wardrobes is the dream for Families looking for mode space, the astute Investor or someone looking for a low maintenance home. The centrally located kitchen is the heart of the home and will make the heart of every hobby cook beat higher.

Open plan living and dining is offered, featuring 2 large double sliders that open up to the expansive deck which offers fantastic indoor outdoor flow and a picture perfect north facing outdoor sitting area complete with views towards the boulder bank and the atawhai hills and inlet.