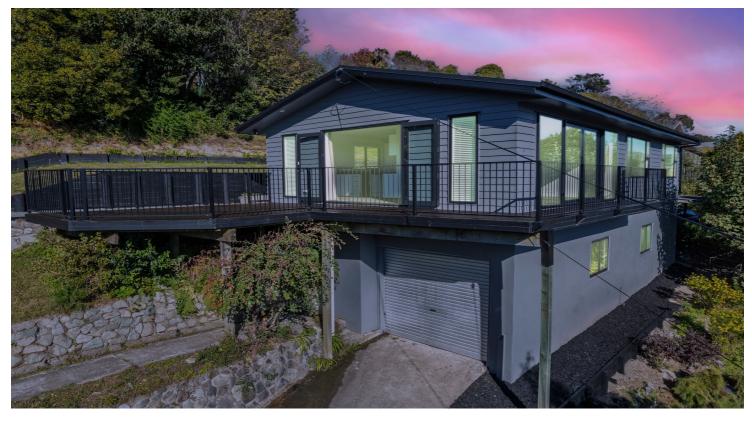

## MUST SEE - ELEVATED AND MODERN HOME WITH VIEWS!

# 3 🛱 | 1 📛 | 2 🚔

This is a fantastic opportunity to secure an elevated sunny, warm and modern home, within walking distance to Nelson CBD. So do not delay and make sure you view this one!

Sitting proudly and elevated on Konini street is this fantastic home, which has been rebuilt in 2022 and which has all the modern and warm features a new build has. Fully insulated and double glazed and with a modern Heat Pump you will be sure to stay toasty warm even in the coldest of winter days.

Open plan living and dining is offered, featuring 2 large double sliders that open up to the expansive deck which offers fantastic indoor outdoor flow and a picture perfect north facing outdoor sitting area complete with views towards the boulder bank and the atawhai hills and inlet.