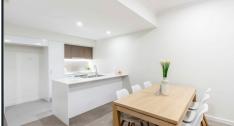

The unit features a sleek and modern kitchen with ample storage space, high-quality appliances, and plenty of bench space, perfect for creating delicious meals. The living area opens out onto a large balcony, ideal for entertaining guests or simply enjoying the views and fresh air.

#### Property features include:

- 2 Generous sized bedrooms with ceiling fans
- Master bedroom with built in robe and ceiling fans
- Second bedroom with built in robe and ceiling fans
- Main bathroom with vanity and shower
- Spacious ensuite off the master bedroom
- Separate laundry room
- Modern kitchen with stainless steel appliances, dishwasher and plenty of storage
- Air-conditioned open plan lounge and dining space
- Large entertainers' balcony
- 1 car space
- Visitor parking
- Stylish and well kept building