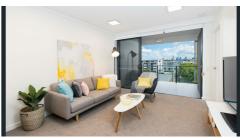

As you enter the unit, you'll be struck by the open and spacious living area, complete with air-conditioning for year-round comfort. The unit boasts 2 generously sized bedrooms that are situated on opposite ends of the unit, perfect for added privacy and convenience. The main bedroom is equipped with a built-in robe + ensuite, adding a touch of luxury to your living experience.

#### Property features include:

- 2 Generous sized bedrooms with ceiling fans
- Master bedroom with built in robe and ceiling fans
- Second bedroom with built in robe and ceiling fans
- Main bathroom with vanity and shower
- Spacious ensuite off the master bedroom
- Separate laundry room
- Modern kitchen with stainless steel appliances, dishwasher and plenty of storage
- Air-conditioned open plan lounge and dining space
- Large entertainers' balcony
- 1 car space
- Visitor parking
- Stylish and well kept building