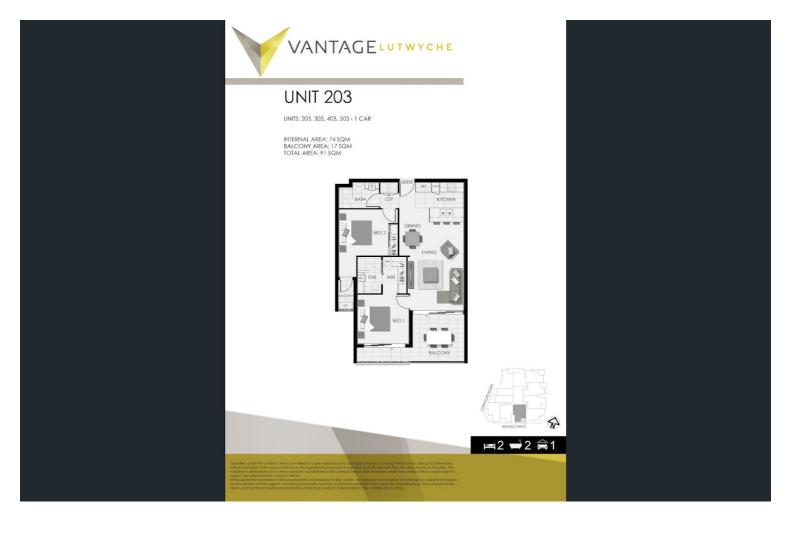

#### MODERN AND SPACIOUS CITY APARTMENT

Welcome to Vantage Apartments located at 623 Lutwyche Road, Lutwyche. This stunning modern unit offers a comfortable and convenient lifestyle with its prime location and impressive features.

As you enter the unit, you'll be struck by the open and spacious living area, complete with air-conditioning for year-round comfort. The unit boasts 2 generously sized bedrooms that are situated on opposite ends of the unit, perfect for added privacy and convenience. The main bedroom is equipped with a built-in robe + ensuite, adding a touch of luxury to your living experience.

The unit features a sleek and modern kitchen with ample storage space, high-quality appliances, and plenty of bench space, perfect for creating delicious meals. The living area opens out onto a large balcony, ideal for entertaining guests or simply enjoying the views and fresh air.

#### Property features include:

- 2 Generous sized bedrooms with ceiling fans
- Master bedroom with built in robe and ceiling fans
- Second bedroom with built in robe and ceiling fans
- Main bathroom with vanity and shower
- Spacious ensuite off the master bedroom
- Separate laundry room
- Modern kitchen with stainless steel appliances, dishwasher and plenty of storage
- Air-conditioned open plan lounge and dining space
- Large entertainers' balcony
- 1 car space
- Visitor parking
- Stylish and well kept building

## 2 BED | 2 BATH | 1 CAR

PRICE:

SOLD By Mario Economou

**OPEN FOR INSPECTION:** 

N/A

Mario Economou 0421236859 mario.e@atrealty.com.au www.atrealty.com.au

Disclaimer: Please note this floor plan is for marketing purposes and is to be used as a guide only. All dimensions are estimates only and may not be exact measurements.