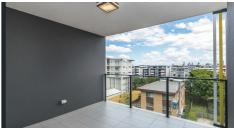

The unit features a sleek and modern kitchen with ample storage space, high-quality appliances, and plenty of bench space, perfect for creating delicious meals. The living area opens out onto a large balcony, ideal for entertaining guests or simply enjoying the views and fresh air.

#### Property features include:

- 2 Generous sized bedrooms with ceiling fans
- Master bedroom with built in robe and ceiling fans
- Second bedroom with built in robe and ceiling fans
- Main bathroom with vanity and shower
- Spacious ensuite off the master bedroom
- Separate laundry room
- Modern kitchen with stainless steel appliances, dishwasher and plenty of storage
- Air-conditioned open plan lounge and dining space
- Large entertainers' balcony
- 1 car space
- Visitor parking
- Stylish and well kept building