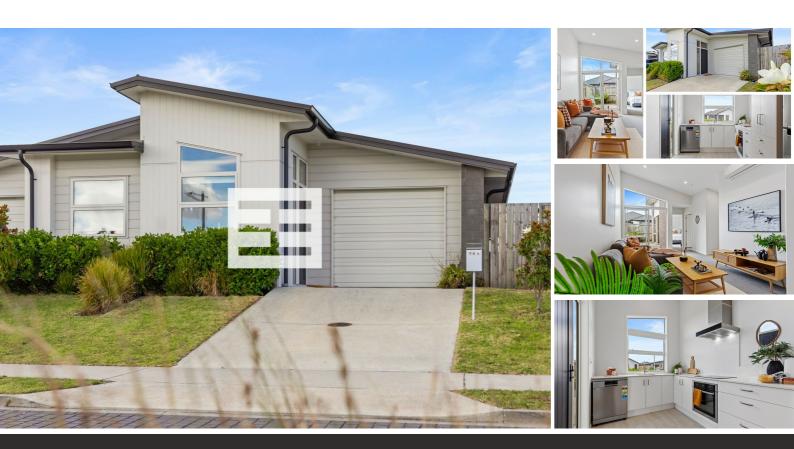

## COASTAL, CONTEMPORARY, CONVENIENT

Looking for a low-maintenance home with style and comfort? This modern brick duplex home on a freehold title, built in 2020, offers the perfect blend of contemporary design and effortless living in the sought-after coastal community of Papamoa Beach.

Step inside to discover raked ceilings that enhance the sense of space, a sleek modern kitchen with stone benchtops and stainless steel appliances, and stylish interiors designed for easy living. The large bathroom features a wet shower, making it ideal for wheelchair access.

Enjoy seamless indoor-outdoor flow with ranch sliders opening to a deck and fully fenced, easycare section - perfect for kids, pets, or simply relaxing in the sun. The single garage with internal access adds convenience, while double glazing and a heatpump ensures year-round comfort.