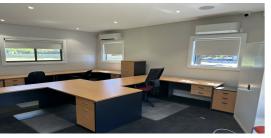

## QUIET OFFICE IN RURAL SETTING

- Situates 5 minutes from Main Street of Griffith
- Separate entry with parking and amenities
- Spacious main open plan section with kitchenette.
- Manager office with built-in desks/cupboards and room for private meetings
- Very well-presented office, clean and modern, with reverse cycle A/C. Chairs and desks are available for use.
- Water and power included in rent
- Address and more info available at request