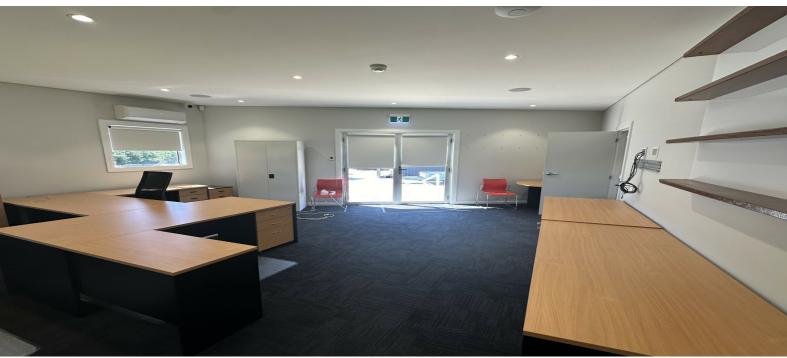

## QUIET OFFICE IN RURAL SETTING

- Situates 5 minutes from Main Street of Griffith
- Separate entry with parking and amenities
- Spacious main open plan section with kitchenette.
- Manager office with built-in desks/cupboards and room for private meetings
- Very well-presented office, clean and modern, with reverse cycle A/C. Chairs and desks are available for use.
- Water and power included in rent
- Address and more info available at request