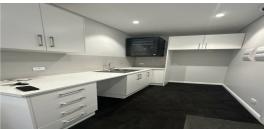

## QUIET OFFICE IN RURAL SETTING

- Situates 5 minutes from Main Street of Griffith
- Separate entry with parking and amenities
- Spacious main open plan section with kitchenette.
- Manager office with built-in desks/cupboards and room for private meetings
- Very well-presented office, clean and modern, with reverse cycle A/C. Chairs and desks are available for use.
- Water and power included in rent
- Address and more info available at request