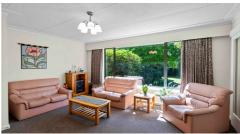

The thoughtfully designed floor plan features two adjoining living areas, including a living/dining space that transitions seamlessly to the outdoor deck and sheltered garden, including a glasshouse and vegetable garden. Convenience is prioritised with ample storage, a generous office nook and direct internal access to the double garage. The home's north-facing orientation maximises natural light throughout the living areas, while premium double glazing and an efficient radiator central heating system ensure year-round comfort.