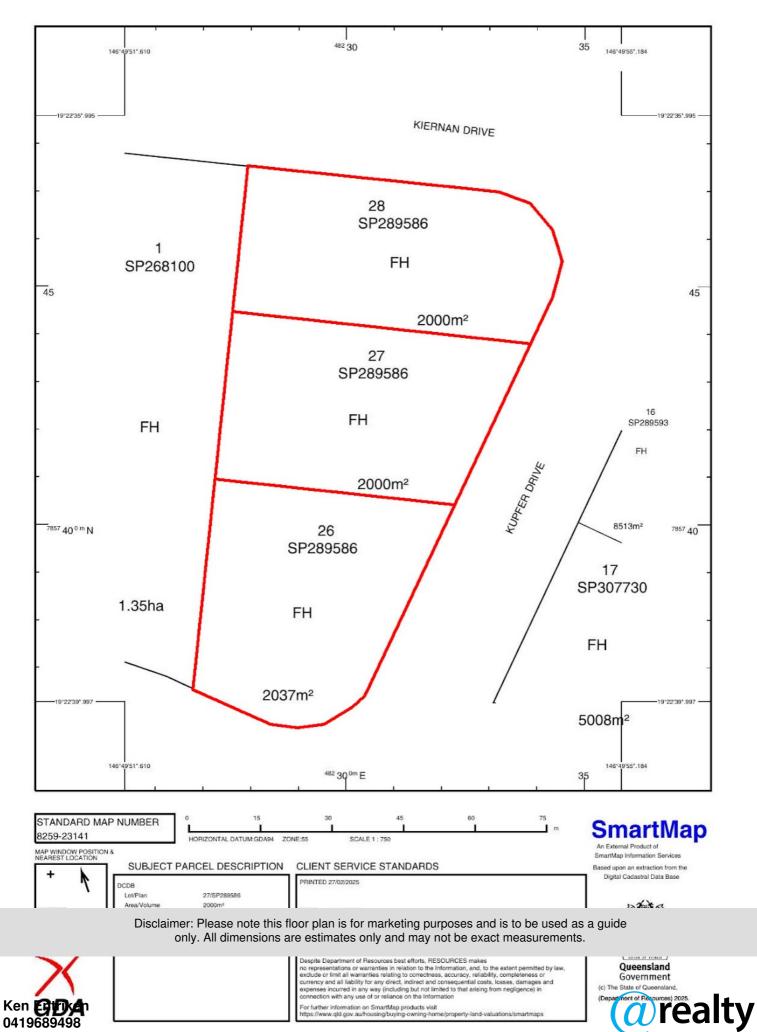

### PRIME 6,036M2 BLOCK IN THE TDP INDUSTRIAL PARK TOWNSVILLE

Townsville Distribution Precinct "TDP" Industrial Park is situated in the capital of North Queensland, Townsville. This Complex has been purpose build to provide Transport Facilities on the Southern side of Townsville where previously there were none. Transport had to drive through Townsville to Bohle area & unload etc. This facility was designed for the big rigs to dump and run where smaller flat body trucks could deliver around Townsville and the big rig return for their next load. The position couldn't be better. Built adjacent to the Flinders Highway which connects to the Bruce Highway and the Southern Port Road approximately 15k from the Port. Traffic lights and wide designed roads gives easy access to type 2 Road Trains (triple road trains) that service North Queensland's Mining and Cattle Industries. Located along the Southern Port Road is a weighbridge open to the public. So no worries under loading or over loading. This site has all the services Power, Water, Sewerage and is FLOOD FREE. There is a Service Station and several other fuel outlets so everything is in house.