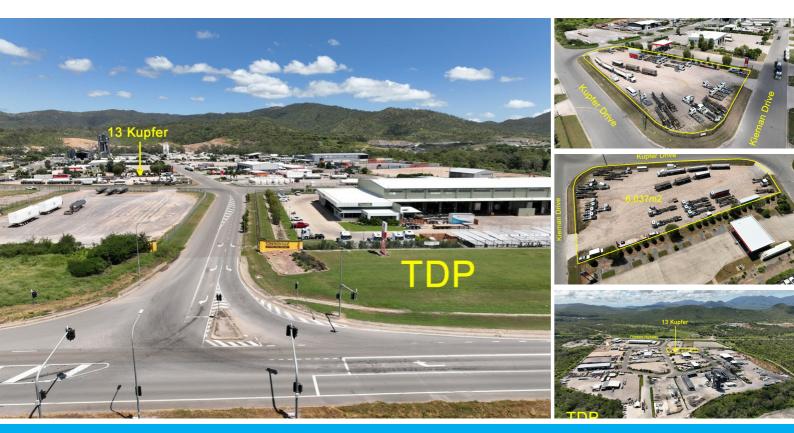

### 13 KUPFER DRIVE ROSENEATH

### PRIME 6,036M2 BLOCK IN THE TDP INDUSTRIAL PARK TOWNSVILLE

Townsville Distribution Precinct "TDP" Industrial Park is situated in the capital of North Queensland, Townsville. This Complex has been purpose build to provide Transport Facilities on the Southern side of Townsville where previously there were none. Transport had to drive through Townsville to Bohle area & unload etc. This facility was designed for the big rigs to dump and run where smaller flat body trucks could deliver around Townsville and the big rig return for their next load. The position couldn't be better. Built adjacent to the Flinders Highway which connects to the Bruce Highway and the Southern Port Road approximately 15k from the Port. Traffic lights and wide designed roads gives easy access to type 2 Road Trains (triple road trains) that service North Queensland's Mining and Cattle Industries. Located along the Southern Port Road is a weighbridge open to the public. So no worries under loading or over loading. This site has all the services Power, Water, Sewerage and is FLOOD FREE. There is a Service Station and several other fuel outlets so everything is in house.

TDP has now become the home of the Major Players in the North Queensland Trucking Industry. This is your opportunity to join them and take your business to that next level.

So if it's time to become part of the North Queensland Industrial Expansion the opportunity is here. Townsville considered to be the 14 largest City in Australia is fast expanding. The media tell us that there is 12 Billion worth of projects starting this year and another 12 Billion in the pipeline. There is a short term rental agreement for \$92,969.88pa GST Inclusive. So if you want to be part the Southern side growth of the Townsville. Call Now!