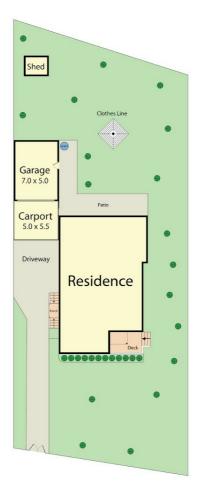

The bathroom is naturally lit and modern and features a separate bath and shower and is handy to the laundry for ease of popping the dirty washing straight into the machine.

High on lots of purchaser's lists is shedding and this home can certainly tick that one off. There's a double carport plus a shed with power and concrete floor for all of your workshop needs. Those with children or pets will appreciate the secure yard and close proximity to schools, McIndoe Park and the sporting precincts.

Disclaimer: Please note this floor plan is for marketing purposes and is to be used as a guide only. All dimensions are estimates only and may not be exact measurements.