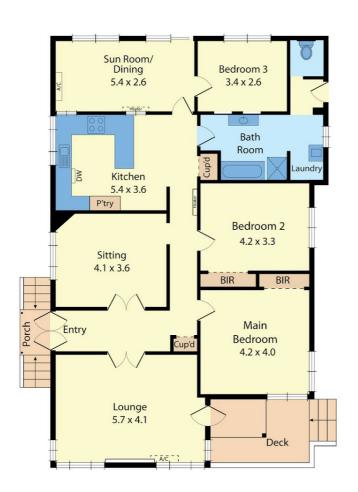

This charming home features brand new carpet, fresh paint and ever-popular polished floor boards. The choice is yours as to how you could utilise the spaces here. There is a formal living area at the front of the home with R/C air conditioning, a natural gas heater and door opening onto the delightful deck. There is also a sitting area that can be used as a formal dining room, office or a 4th bedroom should it be required.

The two main bedrooms are sizeable and boast BIR's and a ceiling fan and the third bedroom is a great single room or home office.

The kitchen features ample storage, electric cooking, dishwasher and is well-appointed to the sunroom/dining area that opens up onto an outdoor entertainment space.

The bathroom is naturally lit and modern and features a separate bath and shower and is handy to the laundry for ease of popping the dirty washing straight into the machine.

High on lots of purchaser's lists is shedding and this home can certainly tick that one off. There's a double carport plus a shed with power and concrete floor for all of your workshop needs. Those with children or pets will appreciate the secure yard and close proximity to schools, McIndoe Park and the sporting precincts.

## 3 BED | 1 BATH | 4 CAR

PRICE:

\$549,000

**OPEN FOR INSPECTION:** 

N/A

Christie Nelson 0407812904 christienelson@atrealty.com.au Christie Nelson Real Estate

42 Horn Street, Leongatha, VIC, 3953

Whilst every attempt has been made to ensure the accuracy of the floor plan contained here, measu windows, rooms and any other items are approximate and no responsibility is taken for any error, or This plan is for flustrative purposes only and should be used as such by any prospective purchaser.

Disclaimer: Please note this floor plan is for marketing purposes and is to be used as a guide only. All dimensions are estimates only and may not be exact measurements.