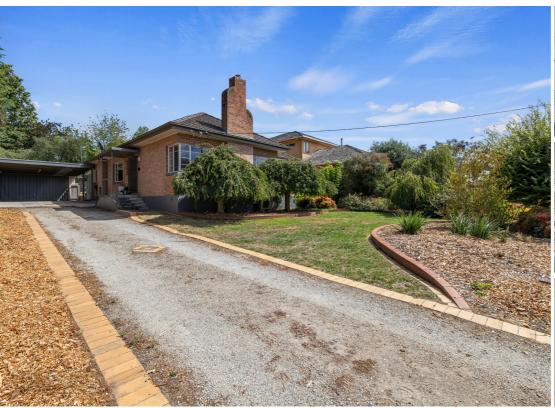

## LOTS OF WISH LIST ITEMS TICKED OFF HERE.

Situated in an elevated location with views of the Gippsland rolling hills, this brick home has a lot to offer those looking to step into the property market.

The bathroom is naturally lit and modern and features a separate bath and shower and is handy to the laundry for ease of popping the dirty washing straight into the machine.

High on lots of purchaser's lists is shedding and this home can certainly tick that one off. There's a double carport plus a shed with power and concrete floor for all of your workshop needs. Those with children or pets will appreciate the secure yard and close proximity to schools, McIndoe Park and the sporting precincts.