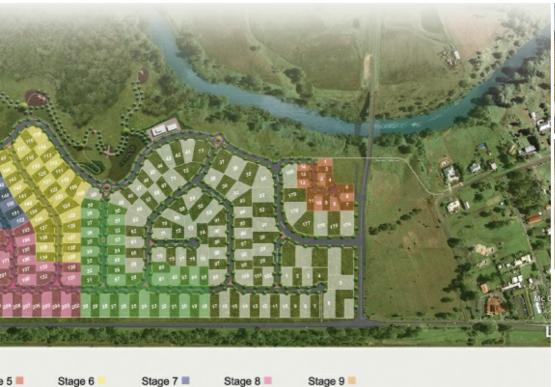

#### STAGE 8

Available Land on stage 5- Occupier Estate with Modern life style front water view & parkland!

Things continue to move fast at My Home and the River. Stage 6 has only a few dream sites left. Stage 7 is now on sale and and 11 have already gone! You can still reserve future stage lots. So get in now before you miss out. Have a look at the video and see what a great place this could be for your dream home. Come and have a look. But get in quick. Or you can reserve a future stage quarter acre block with no obligation.

An intimate master planned residential community of just 263 homes.

Set over a sprawling 45 hectares of former farmlands that gently slopes down towards the Logan River. You'll have access over 30 hectares of developed parklands and shared spaces along the banks of the Logan River.

All linked to Logan Village by a walkway/bikeway.

The master plan has been designed to cater for traditional Australian quarter acre blocks, as opposed to smaller high-density communities.

- Over 50 Acres of improved riverside parkland NBN Connected
- Close to Brisbane and Gold Coast Express Rail Overlooking parkland to the river
- Walkway/bikeway to Shopping Centre Minutes to great schools and local hospital
- School buses service the estate -

Stock availability on Stage 6:

LOT 178 SIZE 800m2 FRONTAGE 23m PRICE \$262,000

LOT 1 SIZE 472m2 PRICE \$220,000

LOT 2 SIZE 450m2 PRICE \$225,000

LOT 8 SIZE 504m2 PRICE \$229,000

LOT 14 SIZE 436m2 PRICE \$229,000