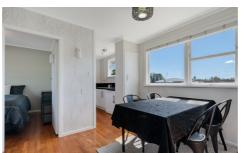

Step inside to a bright and airy open-plan living and dining area, seamlessly connecting to a well-thought-out kitchen featuring quality stainless steel appliances. The smart layout maximizes space, making it both practical and stylish. The bathroom is a true standout, boasting trendy subway tiles, a sleek black and white vanity, and modern fixtures—a perfect blend of elegance and functionality.