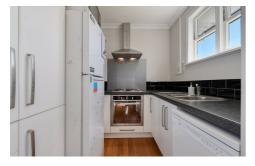

Step inside to a bright and airy open-plan living and dining area, seamlessly connecting to a well-thought-out kitchen featuring quality stainless steel appliances. The smart layout maximizes space, making it both practical and stylish. The bathroom is a true standout, boasting trendy subway tiles, a sleek black and white vanity, and modern fixtures—a perfect blend of elegance and functionality.