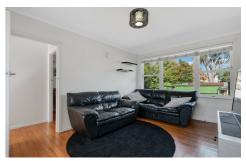

Step inside to a bright and airy open-plan living and dining area, seamlessly connecting to a well-thought-out kitchen featuring quality stainless steel appliances. The smart layout maximizes space, making it both practical and stylish. The bathroom is a true standout, boasting trendy subway tiles, a sleek black and white vanity, and modern fixtures—a perfect blend of elegance and functionality.