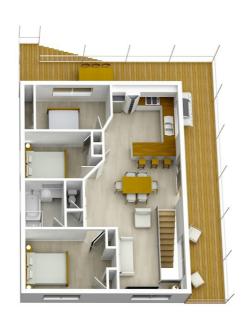

Upstairs, you'll find three generous bedrooms serviced by a central bathroom, while the lower level of the home offers a flexible bonus space – perfect as a second living area, a home business studio, or an additional bedroom to tap into the lucrative holiday rental market.

### 6 Wright St, Corinella

Disclaimer: Please note this floor plan is for marketing purposes and is to be used as a guide only. All dimensions are estimates only and may not be exact measurements.