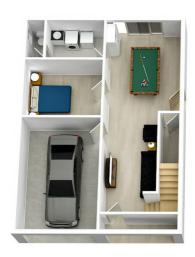

Upstairs, you'll find three generous bedrooms serviced by a central bathroom, while the lower level of the home offers a flexible bonus space – perfect as a second living area, a home business studio, or an additional bedroom to tap into the lucrative holiday rental market.

### 6 Wright St, Corinella

Disclaimer: Please note this floor plan is for marketing purposes and is to be used as a guide only. All dimensions are estimates only and may not be exact measurements.