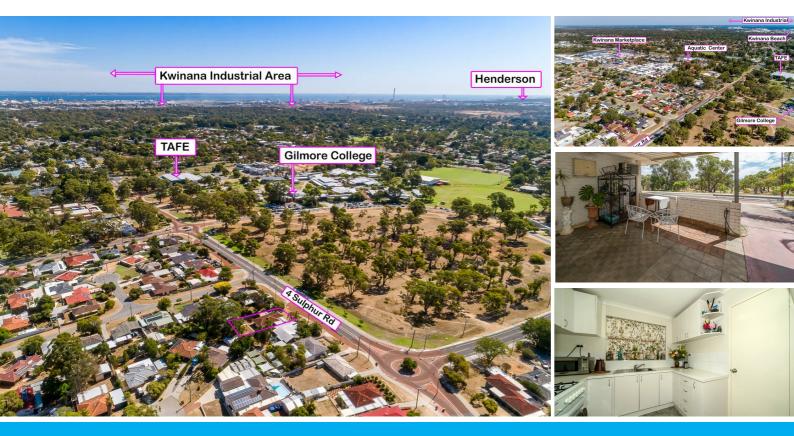

#### 4 SULPHUR ROAD PARMELIA

### DON'T MISS OUT

On what could be a very smart investment all round. Whether you are looking for a rental or a place to call your own, this property is certainly worth a look.

- \* Nestled on the high side of the street, overlooking a park.
- \* Terrific 711sqm (approx) parcel of land within easy walk to most amenities.
- \* Three bedrooms all with ceiling fans
- \* Formal loungeroom and separate dining room.
- \* Updated kitchen with great storage and walk in pantry
- \* Updated bathroom and separate WC. Internal Laundry.
- \* Loads of room outdoors. Large paved areas and several garden beds.
- Call Marcel Pratt on 0421680531 for more information.

### 3 BED | 1 BATH | 1 CAR

PRICE: OFFERS INVITED

OPEN FOR INSPECTION: N/A

Marcel Pratt 0421680531 marcel.pratt@atrealty.com.au www.atrealty.com.au