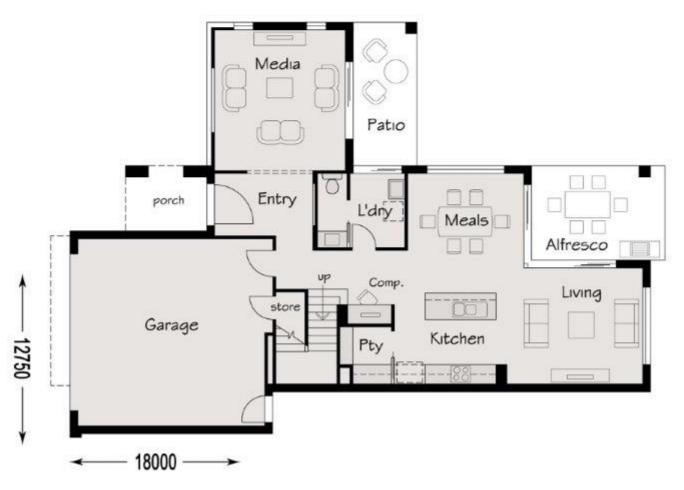

## LOOKING FOR MORE LIVING SPACE ON A GENEROUS SIZED ALLOTMENT

This impressive 259m2 home will fit the bill. It is truly the perfect family home with the addition of a large media room on the ground floor - with open plan kitchen , meals , living and Alfresco area providing extra room for growing families.

With four bedrooms and an activity room upstairs, this home is very comfortable for modern living.

Inclusions include: Driveway and paths Turf and landscaping Fully fenced Clothes line and letter box

## 4 BED | 2 BATH | 2 CAR

PRICE:

Sold by Lester Drew

**OPEN FOR INSPECTION:** 

N/A

Lester Drew 0459124428 lesterdrew@atrealty.com.au www.atrealty.com.au

Disclaimer: Please note this floor plan is for marketing purposes and is to be used as a guide only. All dimensions are estimates only and may not be exact measurements.