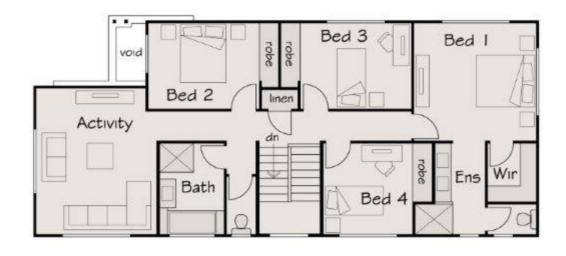

With four bedrooms and an activity room upstairs, this home is very comfortable for modern living.

Inclusions include: Driveway and paths Turf and landscaping Fully fenced Clothes line and letter box

## 4 BED | 2 BATH | 2 CAR

PRICE:

Sold by Lester Drew

**OPEN FOR INSPECTION:** 

N/A

Lester Drew 0459124428 lesterdrew@atrealty.com.au www.atrealty.com.au

Disclaimer: Please note this floor plan is for marketing purposes and is to be used as a guide only. All dimensions are estimates only and may not be exact measurements.