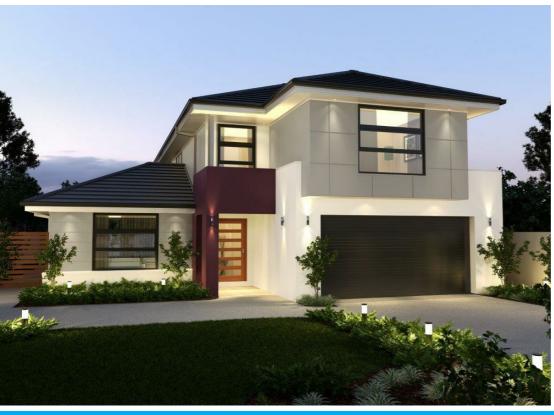

## 110 SCOTLAND CRES CORNUBIA

## LOOKING FOR MORE LIVING SPACE ON A GENEROUS SIZED ALLOTMENT

This impressive 259m2 home will fit the bill. It is truly the perfect family home with the addition of a large media room on the ground floor - with open plan kitchen , meals , living and Alfresco area providing extra room for growing families.

With four bedrooms and an activity room upstairs, this home is very comfortable for modern living.

Inclusions include: Driveway and paths Turf and landscaping Fully fenced Clothes line and letter box

## 4 BED | 2 BATH | 2 CAR

PRICE:

Sold by Lester Drew

**OPEN FOR INSPECTION:** 

N/A

Lester Drew 0459124428 lesterdrew@atrealty.com.au www.atrealty.com.au

Disclaimer: Please note this floor plan is for marketing purposes and is to be used as a guide only. All dimensions are estimates only and may not be exact measurements.