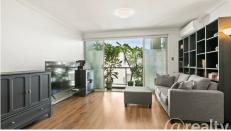

#### Features:

- Open-Plan Living: Bright lounge and dining area with floor-to-ceiling windows, seamlessly flowing to a French Balcony. Total 71m2.
- Modern Kitchen: Gas cooking, stainless steel appliances, and a dishwasher.
- Comfortable Bedroom: Spacious with a built-in wardrobe, split system air-conditioner, high ceilings, and quality finishes.
- Stylish Bathroom: Modern design with floor-to-ceiling tiles and laundry nook with dryer.
- Premium Amenities: Split system air-conditioning x 2, NBN-ready, internal laundry with dryer, video intercom,
- . Secure complex with intercom, lift access, fully enclosed lockable basement parking with storage space.
- Landscaped Courtyard: A peaceful communal space within the complex.