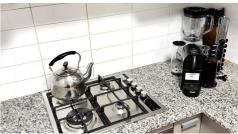

#### Features:

- Open-Plan Living: Bright lounge and dining area with floor-to-ceiling windows, seamlessly flowing to a French Balcony. Total 71m2.
- Modern Kitchen: Gas cooking, stainless steel appliances, and a dishwasher.
- Comfortable Bedroom: Spacious with a built-in wardrobe, split system air-conditioner, high ceilings, and quality finishes.
- Stylish Bathroom: Modern design with floor-to-ceiling tiles and laundry nook with dryer.
- Premium Amenities: Split system air-conditioning x 2, NBN-ready, internal laundry with dryer, video intercom,
- . Secure complex with intercom, lift access, fully enclosed lockable basement parking with storage space.
- Landscaped Courtyard: A peaceful communal space within the complex.