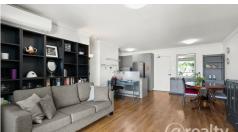

#### Features:

- Open-Plan Living: Bright lounge and dining area with floor-to-ceiling windows, seamlessly flowing to a French Balcony. Total 71m2.
- Modern Kitchen: Gas cooking, stainless steel appliances, and a dishwasher.
- Comfortable Bedroom: Spacious with a built-in wardrobe, split system air-conditioner, high ceilings, and quality finishes.
- Stylish Bathroom: Modern design with floor-to-ceiling tiles and laundry nook with dryer.
- Premium Amenities: Split system air-conditioning x 2, NBN-ready, internal laundry with dryer, video intercom,
- . Secure complex with intercom, lift access, fully enclosed lockable basement parking with storage space.
- Landscaped Courtyard: A peaceful communal space within the complex.