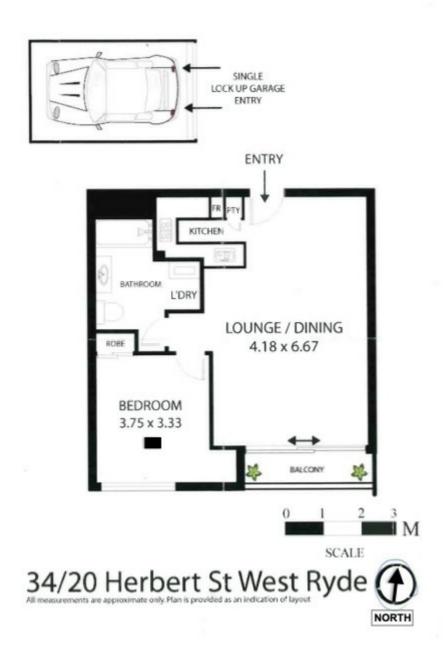

#### Features:

- Open-Plan Living: Bright lounge and dining area with floor-to-ceiling windows, seamlessly flowing to a French Balcony. Total 71m2.
- Modern Kitchen: Gas cooking, stainless steel appliances, and a dishwasher.
- Comfortable Bedroom: Spacious with a built-in wardrobe, split system air-conditioner, high ceilings, and quality finishes.
- Stylish Bathroom: Modern design with floor-to-ceiling tiles and laundry nook with dryer.
- Premium Amenities: Split system air-conditioning x 2, NBN-ready, internal laundry with dryer, video intercom,
- . Secure complex with intercom, lift access, fully enclosed lockable basement parking with storage space.
- Landscaped Courtyard: A peaceful communal space within the complex.

### 1 BED | 1 BATH | 1 CAR

PRICE:

Contact Agent

OPEN FOR INSPECTION: Jun 14 at 11:00am - 11:30am

Vicky Lozano 0402051180 vicky@atrealty.com.au www.atrealty.com.au

Disclaimer: Please note this floor plan is for marketing purposes and is to be used as a guide only. All dimensions are estimates only and may not be exact measurements.