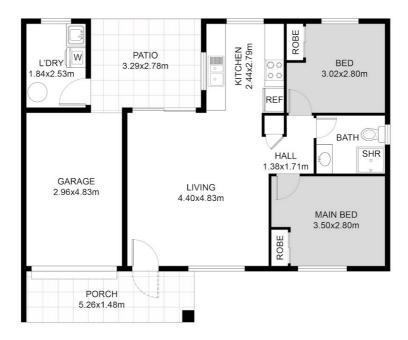

- \* Renovated bathroom
- \* NEW downlights
- \* NEW Crimsafe
- \* Side Access for Trailer, Motorbike or possible a small car
- $^{\star}$  Rear Private Patio a very good size have fun decorating, unwinding and making it your Zen area
- \* Manicured gardens Garden Shed out the side
- \* Decent size laundry (refer to the digital floorplan)
- \* NEW hot water system is being installed soon
- \* BLOCK construction with 2.6m (approx.) ceiling height

## 2 BED | 1 BATH | 1 CAR

PRICE:

\$420,000 - \$470,000

**OPEN FOR INSPECTION:** 

N/A

Teresa Cawte
0413209810
teresacawte@atrealty.com.au
atrealty.com.au/teresacawte

This floor plan including furniture, fixture measurements and dimensions are approximate and for illustrative purposes only. @Realty gives no guarantee, warranty or representation as to the accuracy and layout. All enquiries must be directed to the agent, vendor or party representing this floor plan.

1/23 Herald Street, Bentley Park Qld 4869

Disclaimer: Please note this floor plan is for marketing purposes and is to be used as a guide only. All dimensions are estimates only and may not be exact measurements.