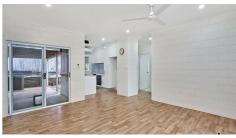

#### Features Features:

- \* Elevated 2 bedroom Villa in Premier location
- \* No Body Corporate Fees this is a stand-alone home
- \* NEW kitchen Superb Brand new kitchen Complete with stone bench,

Westinghouse induction cooktop, Electrolux pyrolytic oven and Shweigen rangehood, Oliver Santorini 1 & 34 Black Sink

- \* Renovated bathroom
- \* NEW downlights
- \* NEW Crimsafe
- \* Side Access for Trailer, Motorbike or possible a small car
- $^{\star}$  Rear Private Patio a very good size have fun decorating, unwinding and making it your Zen area
- \* Manicured gardens Garden Shed out the side
- \* Decent size laundry (refer to the digital floorplan)
- \* NEW hot water system is being installed soon
- \* BLOCK construction with 2.6m (approx.) ceiling height