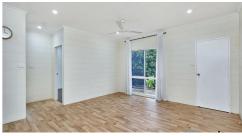

#### Features Features:

- \* Elevated 2 bedroom Villa in Premier location
- \* No Body Corporate Fees this is a stand-alone home
- \* NEW kitchen Superb Brand new kitchen Complete with stone bench,

Westinghouse induction cooktop, Electrolux pyrolytic oven and Shweigen rangehood, Oliver Santorini 1 & 34 Black Sink

- \* Renovated bathroom
- \* NEW downlights
- \* NEW Crimsafe
- \* Side Access for Trailer, Motorbike or possible a small car
- $^{\star}$  Rear Private Patio a very good size have fun decorating, unwinding and making it your Zen area
- \* Manicured gardens Garden Shed out the side
- \* Decent size laundry (refer to the digital floorplan)
- \* NEW hot water system is being installed soon
- \* BLOCK construction with 2.6m (approx.) ceiling height